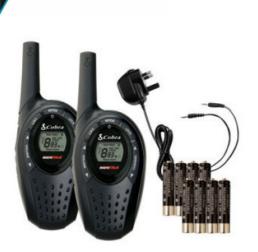

## Cobra MT600 Walkie Talkie Radios Twin Pack with batteries and charger UK Plug

The Cobra MT600 walkie talkie two way radios come complete with charger and batteries, making it ideal for a number of leisure and business activities. Also includes a baby monitor function. This radio supersedes the best selling Cobra MT750 walkie talkie radio. It will communicate with all other PMR446 based radios. PMR446 communication is free, and can be used everywhere in Europe.

This radio can be used to communicate with all other PMR446 walkie talkie radios that are within range.

- 8 channels and 121 privacy codes
- Up to 5km range terrain permitting
- VOX Voice Activated Transmission
- Call alert with 10 selectable tones
- Roger beep (selectable on/off)
- Back-lit LCD display
- Scan function
- Speaker/microphone/charger socket
- Keystroke tones
- Belt clip
- 8 x NiMH batteries included
- AC home charger included