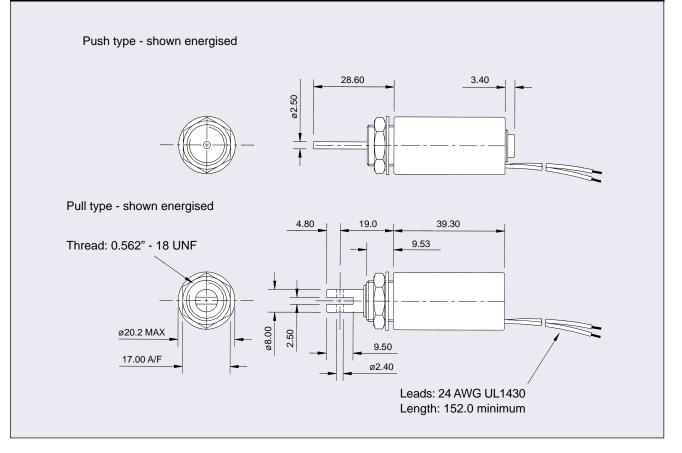

### **DIMENSIONS (mm)**

| COIL DATA          |                   |                   |                        |     |        |     |
|--------------------|-------------------|-------------------|------------------------|-----|--------|-----|
| Pull Type          | Push Type         | Resistance (20°C) | Cont. (100%)           | 50% | 25%    | 10% |
|                    |                   | Ω ±10%            | Vdc                    | Vdc | Vdc    | Vdc |
| 121 420 610 540    | 121 420 620 540   | 5.14              | 6                      | 8.5 | 12     | 19  |
| 121 420 610 620    | 121 420 620 620   | 20.6              | 12                     | 17  | 24     | 38  |
| 121 420 610 720    | 121 420 620 720   | 82.3              | 24                     | 34  | 48     | 76  |
| Watts at 20°C      |                   | 7                 | 14                     | 28  | 70     |     |
| Max. on time (Sec  |                   | ~                 | 230                    | 25  | 6      |     |
| Other voltages ava | ilable on request | Duty cycle (%) =  | "ON" tim               | >   | x 100% |     |
|                    |                   |                   | "ON" time + "OFF" time |     |        |     |