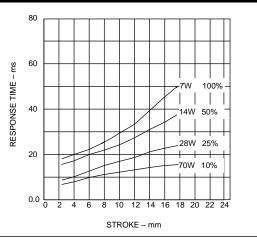

|  |
| anica      | Ambient temperature         | The information given on this page is based on a working temperature of 20°C.                                                                                                                                                        |  |
| Mechanical | Force/stroke curve          | This force stroke curve shows average performance only<br>with coil at ambient temperature.<br>In addition to normal manufacturing tolerances,<br>deviations can be expected at some voltages due to the<br>coil winding tolerances. |  |

#### FORCE/STROKE CURVE AND RESPONSE TIME







### **DIMENSIONS (mm)**



| COIL DATA          |                   |                   |                        |     |        |     |
|--------------------|-------------------|-------------------|------------------------|-----|--------|-----|
| Pull Type          | Push Type         | Resistance (20°C) | Cont. (100%)           | 50% | 25%    | 10% |
|                    |                   | Ω ±10%            | Vdc                    | Vdc | Vdc    | Vdc |
| 121 420 610 540    | 121 420 620 540   | 5.14              | 6                      | 8.5 | 12     | 19  |
| 121 420 610 620    | 121 420 620 620   | 20.6              | 12                     | 17  | 24     | 38  |
| 121 420 610 720    | 121 420 620 720   | 82.3              | 24                     | 34  | 48     | 76  |
| Watt