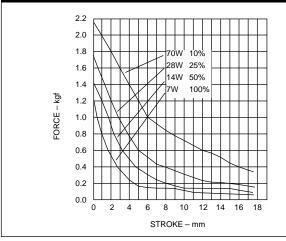

#### PERFORMANCE ITEM SPECIFICATION Closed power 7.0W (continuous ratings)

|            | (continuous ratings)        | 7.000                                                                                                                                                                                                                                |  |
|------------|-----------------------------|--------------------------------------------------------------------------------------------------------------------------------------------------------------------------------------------------------------------------------------|--|
| Electrical | Maximum permissible voltage | 160V DC                                                                                                                                                                                                                              |  |
| - Iec      | Dielectric strength         | 1KV RMS 50Hz                                                                                                                                                                                                                         |  |
|            | Insulation                  | 1KV                                                                                                                                                                                                                                  |  |
|            | Weight                      | Total: 82g Plunger: 20g                                                                                                                                                                                                              |  |
| anica      | Ambient temperature         | The information given on this page is based on a working temperature of 20°C.                                                                                                                                                        |  |
| Mechanical | Force/stroke curve          | This force stroke curve shows average performance only<br>with coil at ambient temperature.<br>In addition to normal manufacturing tolerances,<br>deviations can be expected at some voltages due to the<br>coil winding tolerances. |  |

#### FORCE/STROKE CURVE AND RESPONSE TIME