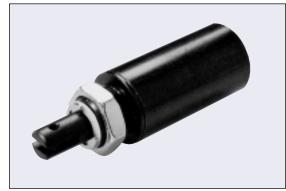

## Series 121 Tubular Solenoid

#### **GENERAL DESCRIPTION**

- DC operated
- Noise reduction feature
- Tubular solenoid