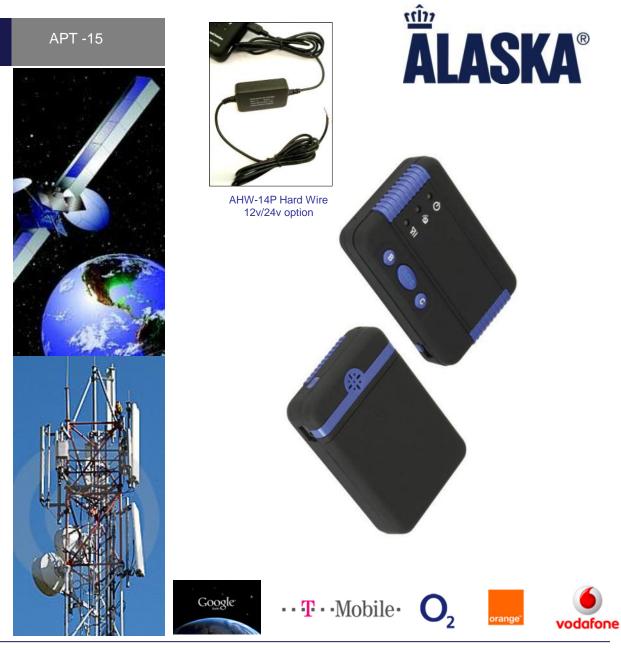

## APT -15

# **ALASKA**®

#### VEHICLE/PERSONAL GPS/GSM TRACKER

•No monthly subscription, contract or service charges

•Supports 2 way talking via built in speaker and microphone!

•Works worldwide, supports GSM 900/1800/1900 MHZ and GPRS TCP/UDP

User configuration and control via SMS

•Quick SOS buttons for 2 preset phone numbers.

•GPS chip: SIRF3 fast signal acquisition, sensitivity: -158dBm. Precision:, within 5 meters, tracking time: 1 second average or **36** seconds from boot up.

• Rechargeable and replaceable Li-ion battery: 800mAh. Battery life on a single charge: approximately **7 days.** 

• Dimensions: 6.6cm x 4.6cm x 1.5cm, weight: 75g