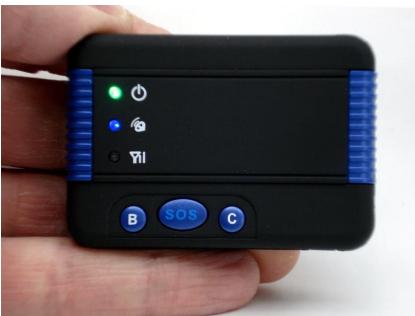

### VEHICLE/PERSONAL GPS/GSM TRACKER

#### VEHICLE/PERSONAL GPS/GSM TRACKER

•No monthly subscription, contract or service charges

•Supports 2 way talking via built in speaker and microphone!

•Works worldwide, supports GSM 900/1800/1900 MHZ and GPRS TCP/UDP

User configuration and control via SMS

•Quick SOS buttons for 2 preset phone numbers.

•GPS chip: SIRF3 fast signal acquisition, sensitivity: -158dBm. Precision:, within 5 meters, tracking time: 1 second average or **36** seconds from boot up.