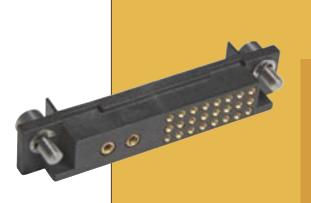

### Power/Signal Connectors Female Crimp

- **▶** Fully shrouded contacts, standard and high power.
- With or without jackscrews.
- Polarised mouldings.
- 10A power contacts

2 x (No. of ways per row -1)