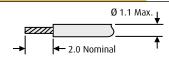

|
| Small Bore    | 26                    | 19/0.1            | 6                        | 25.0                           |
| Small Bore    | 24                    | 7/0.2             | 6                        | 44.0                           |
| Large Bore    | 22                    | 19/0.15           | 6                        | 50.0                           |
| Power Crimp   | 20                    | 19/0.2            | 8                        | 85.0                           |
| Power Crimp   | 18                    | 19/0.26           | 8                        | 140.0                          |

### **TOOLS**

Recommended Crimp Tool - M22520/2-01 Positioner - T5747

**Contact Insertion Tool** – Z80-280

See page 108.

Instruction sheets available.

# WIRE STRIPPING DETAILS



#### HOW TO ORDER





|   |                                   | FINISH |      |  |  |
|---|-----------------------------------|--------|------|--|--|
| ٦ |                                   | 05     | Gold |  |  |
|   | TOTAL NO. OF SIGNAL CONTACTS      |        |      |  |  |
|   | M80-70X <b>27, 36, 45, 51, 63</b> |        |      |  |  |

M80-70X **27, 36, 45, 51, 63**M80-71X **06, 15, 24, 30, 42** 

#### www harwin com