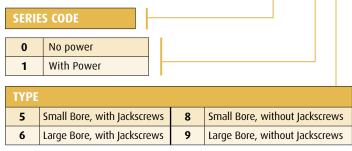

#### HOW TO ORDER

|   |                                   | FINISH |      |  |  |
|---|-----------------------------------|--------|------|--|--|
| ٦ |                                   | 05     | Gold |  |  |
|   | TOTAL NO. OF SIGNAL CONTACTS      |        |      |  |  |
|   | M80-70X <b>27, 36, 45, 51, 63</b> |        |      |  |  |

M80-70X **27, 36, 45, 51, 63**M80-71X **06, 15, 24, 30, 42** 