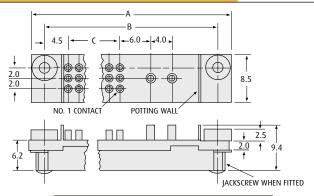

## **CRIMP TAIL WITH POWER CONTACTS**

| CALCULATION |                                         |  |  |  |
|-------------|-----------------------------------------|--|--|--|
| Α           | C + 29.1                                |  |  |  |
| В           | C + 23                                  |  |  |  |
| C           | 2 x (No. of signal contacts per row -1) |  |  |  |

## **CRIMP BARREL SIZE**

C + 15.1 C + 9

| CRIMP<br>TYPE | WIRE<br>SIZE<br>(AWG) | STRANDING<br>(MM) | CRIMP<br>TOOL<br>SETTING | PULL-OFF<br>FORCE<br>(NEWTONS) |
|---------------|-----------------------|-------------------|--------------------------|--------------------------------|
| Small Bore    | 28                    | 7/0.125           | 6                        | 12.5                           |
| Small Bore    | 26                    | 19/0.1            | 6                        | 25.0                           |
| Small Bore    | 24                    | 7/0.2             | 6                        | 44.0                           |
| Large Bore    | 22                    | 19/0.15           | 6                        | 50.0                           |
| Power Crimp   | 20                    | 19/0.2            | 8                        | 85.0                           |
| Power Crimp   | 18                    | 19/0.26           | 8                        | 140.0                          |

### **TOOLS**

Recommended Crimp Tool - M22520/2-01 Positioner - T5747

**Contact Insertion Tool** – Z80-280

See page 108.

Instruction sheets available.