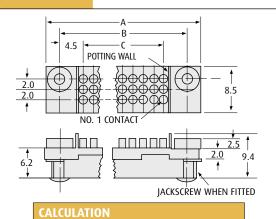

## **CRIMP TAIL WITH POWER CONTACTS**

| CALCULATION |                                         |  |  |  |
|-------------|-----------------------------------------|--|--|--|
| Α           | C + 29.1                                |  |  |  |
| В           | C + 23                                  |  |  |  |
| C           | 2 x (No. of signal contacts per row -1) |  |  |  |

## **CRIMP BARREL SIZE**

C + 15.1 C + 9

| CRIMP<br>TYPE | WIRE<br>SIZE<br>(AWG) | STRANDING<br>(MM) | CRIMP<br>TOOL<br>SETTING | PULL-OFF<br>FORCE<br>(NEWTONS) |
|---------------|-----------------------|-------------------|--------------------------|--------------------------------|
| Small Bore    | 28                    | 7/0.125           | 6                        | 12.5                           |
| Small Bore    | 26                    | 19/0.1            | 6                        | 25.0                           |
| Small Bore    | 24                    | 7/0.2             | 6                        | 44.0                           |
| Large Bore    | 22                    | 19/0.15           | 6                        | 50.0                           |
| Power Crimp   | 20                    | 19/0.2            | 8                        | 85.0                           |
| Power Crimp   | 18                    | 19/0.26           | 8                        | 140.0                          |

### **TOOLS**

Recommended Crimp Tool - M22520/2-01 Positioner - T5747

**Contact Insertion Tool** – Z80-280

See page 108.

Instruction sheets available.