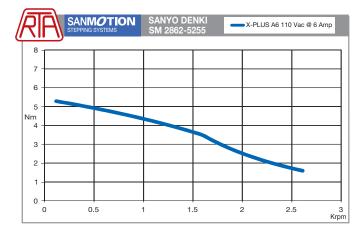

| NEMA 34 flange size motors |              |                                                           |  |  |
|----------------------------|--------------|-----------------------------------------------------------|--|--|
|                            | SM 2861-5255 | Holding torque: 3.6 Nm<br>Bipolar parallel current: 6Amp  |  |  |
| X-PLUS A6                  | SM 2862-5255 | Holding torque: 7.0 Nm<br>Bipolar parallel current: 6Amp  |  |  |
|                            | SM 2863-5255 | Holding torque: 9.2 Nm<br>Bipolar parallel current: 6 Amp |  |  |

## TORQUE/SPEED DIAGRAMS

R.T.A. s.r.l. Via E. Mattei - Fraz. Divisa 27020 MARCIGNAGO (PV) ITALY Tel. +39.0382.929.855 - Fax +39.0382.929.150 www.rta.it - info@rta.it Nddress

R.T.A. Deutschland GmbH Bublitzer Straße 34 40599 DÜSSELDORF (Germany) Tel. +49.211.749.668.60 - Fax +49.211.749.668.66 www.rta-deutschland.de R.T.A. IBERICA-Motion Control Systems S.L. C/Generalitat 22, 1° 3° 08850 GAVA - BARCELONA (Spain) Tel. +34.936.388.805 - Fax +34.936.334.595 www.rta-iberica.es