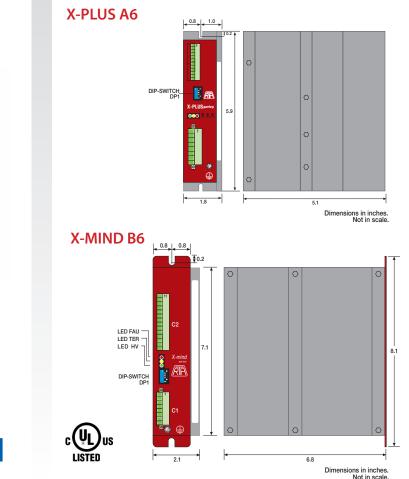

| Model     | V <sub>AC</sub> range | I <sub>NF</sub> min. | I <sub>NF</sub> max. | Dimensions  |
|-----------|-----------------------|----------------------|----------------------|-------------|
|           | (VOLT)                | (AMP)                | (AMP)                | (INCH)      |
| X-PLUS A6 | 110 +/-15%            | 3.6                  | 6                    | 5.9x5.1x1.8 |
| X-MIND B6 | 110 to 230 +/-15%     | 3.4                  | 6                    | 7.1x6.8x2.1 |

### X-MIND B6