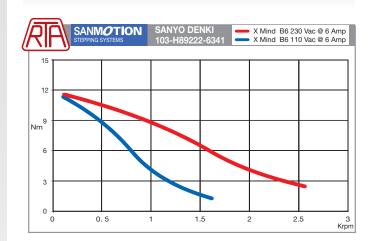

| NEMA 42 flange size motors                                                                       |                 |                                                            |  |  |  |  |
|--------------------------------------------------------------------------------------------------|-----------------|------------------------------------------------------------|--|--|--|--|
| X-MIND B6                                                                                        | 103-Н89222-6341 | Holding torque: 16.2 Nm<br>Bipolar parallel current: 6 Amp |  |  |  |  |
| X-WIND DO                                                                                        | 103-Н89223-6341 | Holding torque: 24.6 Nm<br>Bipolar parallel current: 6Am   |  |  |  |  |
| INFO: Electrical and mechanical data sheets of indicated motors can be downloaded at: www.rta.it |                 |                                                            |  |  |  |  |

## TORQUE/SPEED DIAGRAMS