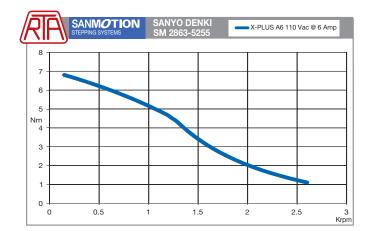

| NEMA 34 flange size motors |              |                                                           |  |  |
|----------------------------|--------------|-----------------------------------------------------------|--|--|
|                            | SM 2861-5255 | Holding torque: 3.6 Nm<br>Bipolar parallel current: 6Amp  |  |  |
| X-PLUS A6                  | SM 2862-5255 | Holding torque: 7.0 Nm<br>Bipolar parallel current: 6Amp  |  |  |
|                            | SM 2863-5255 | Holding torque: 9.2 Nm<br>Bipolar parallel current: 6 Amp |  |  |

## TORQUE/SPEED DIAGRAMS

R.T.A. s.r.l. Via E. Mattei - Fraz. Divisa 27020 MARCIGNAGO (PV) ITALY Tel. +39.0382.929.855 - Fax +39.0382.929.150 www.rta.it - info@rta.it Nddress

R.T.A. Deutschland GmbH Bublitzer Straße 34 40599 DÜSSELDORF (Germany) Tel. +49.211.749.668.60 - Fax +49.211.749.668.66 www.rta-deutschland.de R.T.A. IBERICA-Motion Control Systems S.L. C/Generalitat 22, 1° 3° 08850 GAVA - BARCELONA (Spain) Tel. +34.936.388.805 - Fax +34.936.334.595 www.rta-iberica.es