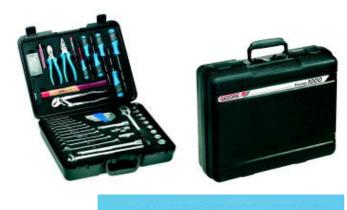

## 1000 Tool box TOURING 47 pieces

The perfect assortment for most problems. A carefully developed assortment of tools specified as the most useful. Packed in a handy plastic case. The reliable companion in a car, boat or small aircraft. Useful in the home – where good tools are always needed. All 47 pieces are well laid out and securely fastened. With the TOURING 1000 repairs and maintenance become easy.

The case is made from impact-resistant blown polypropylene, resistant to oil and acid and extremes of weather, with foam insert.

- Secure fastenings tested to 30.000 movements.
- Secure locking with two stage mechanism.

Folding carrying handle, large and strong.

### GEDORE vanadium tools, chrome-plated.

| Code    | No.  | Contents           |     |
|---------|------|--------------------|-----|
| 6600780 | 1000 | 47 tools with case | 6.7 |

DIN 3113 ISO 3318, Form A, ISO 7738