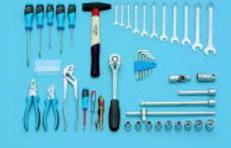

# 1090 Electrician's tool assortment

## 90 pieces in case

The perfect tool set for the electrician or property manager. A thoughtful assortment for the work to be done. Packed in a strong plastic case with aluminium frame. Three steel hinges, screwed handle, fitted with built in locks. May be used wherever the right tools have to be always at hand. GEDORE vanadium tools, chromeplated.

| Code    | No.  | Contents           |      |
|---------|------|--------------------|------|
| 6601590 | 1090 | 90 tools with case | 11.7 |