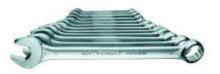

# 7 Combination spanner set

Best selling sizes.

| Code    | No.   | 0 mm / 0 ** AF                      | <del>4:4</del> |
|---------|-------|-------------------------------------|----------------|
| 6092850 | 7-080 | 8 9 10 11 13 14 17 19               | 525            |
| 6093150 | 7-012 | 10 11 12 13 14 17 19 22 24 27 30 32 | 2600           |

similar DIN 3113

# 7 XL Combination spanner set

extra long Best selling sizes.

| Code    | No.      | O mm |       |    |    |    |    | <b>∆</b> ; <b>↓</b> |
|---------|----------|------|-------|----|----|----|----|---------------------|
| 6104880 | 7 XL-080 | 891  | 10 11 | 13 | 14 | 17 | 19 | 940                 |