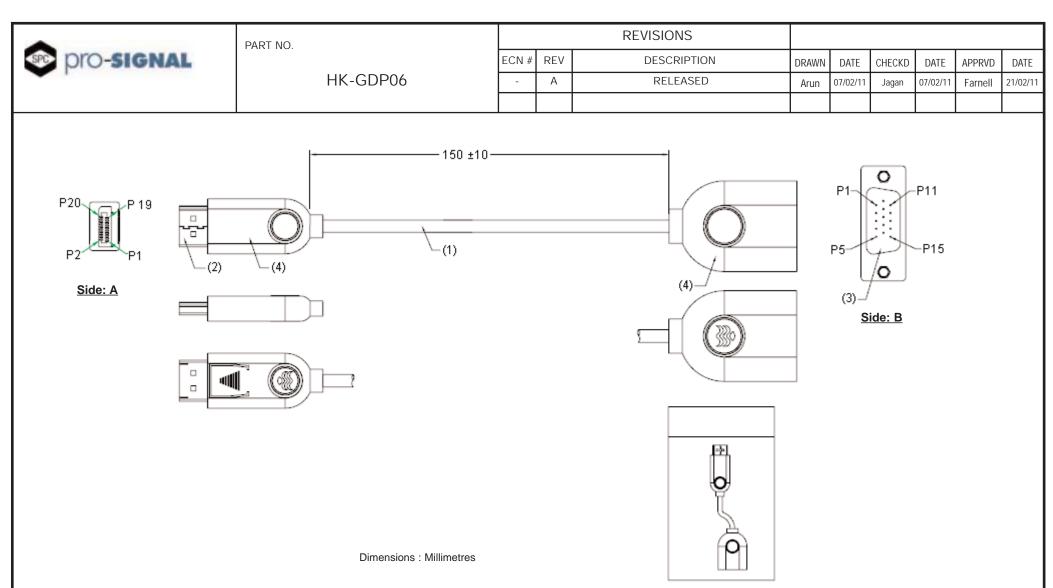

## **Specifications:**

## **Cable Wiring**

32AWG (7/0.08mmTA) x 1P + D (7/0.08mmTA) + AM x 5C + 32AWG (7/0.08mmTA) x 5C + AD (7/0.08mmTA) + B (16 x 7/0.12mmTA) (Coverage 85%). Jacket material : PVC OD: 4.8 ±0.1m. Cable length : 0.15m. Cable colour : White. **Connector A** DisplayPort 20P male solder type Insulation : White. : Brass, gold plated. Contact : Fe, nickel plated. Shell **Connector B** HDB 15P female solder type (with PCB) Insulation : Black. Contact : Phosphor bronze, gold plated. : Fe, nickel plated. Shell Part Number Table : Assembly, white. Over mould Description Part Number **Parameter Settings** DP to VGA Adaptor HK-GDP06 Conductive resistance : 1.0Ω. Minimum insulative resistance : 10MΩ. Hi-Pot : DC 300V/10ms, 1.5mA/I, 50Hz, 0.03s.