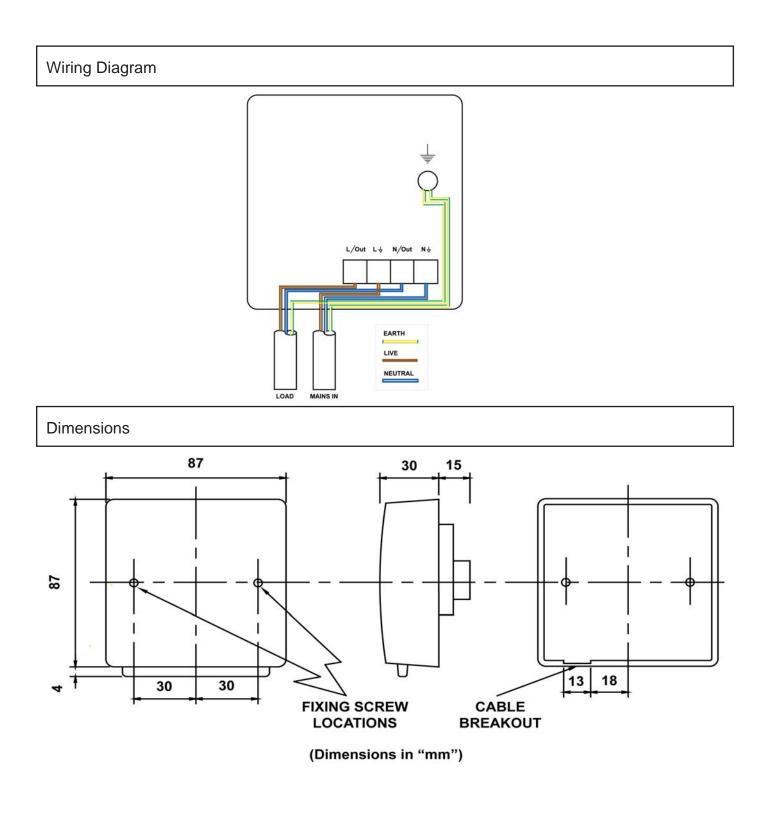

## **Product Specification**

| Contact Rating               | 16A Resistive 240V a.c.                                |
|------------------------------|--------------------------------------------------------|
| Supply                       | 230V 50/60 Hz a.c.                                     |
| Fixing                       | Single Patress - Surface and Flush Mounting            |
| Resolution of Programs       | 10 Minutes                                             |
| Power Consumption            | 10VA Maximum                                           |
| Live Parts Protection        | This unit is totally protected by the enclosure        |
| Dirt and Moisture Protection | IP00                                                   |
| Shock Protection             | Class 1 (this unit must be connected to earth)         |
| Case Material                | Polycarbonate                                          |
| Type of Action               | Type 1B                                                |
| Temperature Rating           | T35                                                    |
| Operation Temperature        | 0 <sup>o</sup> C to 35 <sup>o</sup> C                  |
| Memory Reserve               | 4 Hours - when on power for previous 12 hours          |
| Display                      | LCD                                                    |
| Program Settings             | Max.3 Operations (Mon-Fri), Max 3 Operations (Sat-Sun) |
| Boost Settings               | User selectable - 1/2, 1 or 2 hours                    |
| Control Pollution Category   | Normal                                                 |