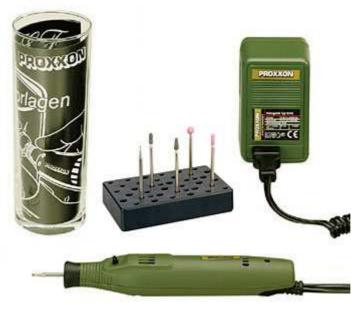

# The ideal complete starter kit including the tried and tested engraving tool GG 12!

## Complete engraving kit with "trial glass"

Engraving kit GG 12 with special, balanced, powerful, quiet and long-lasting DC motor. Housing of glass-fibre reinforced POLYAMIDE. Plus mains adapter, trial glass, motifs and instruction booklet as well as necessary bits: 1.0 and 1.8mm diamond grinding bits with spherical head for engraving and line work, silicon carbide grinding bits in both conical and bullet shape for frosting glass as well as one corundum grinding bit in ball and cylinder shape for grinding and engraving. Including bit holder usable for holding MICROMOT rotating bits.

### Technical data for GG 12:

Direct voltage 12 - 18V. 20,000rpm. Length 145mm. Weight 50g.