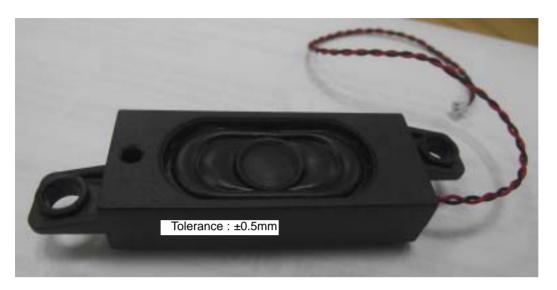

# **Speaker**

## **Wired Connector**

### Features:

Cone material : Paper and cloth.Housing materials : Black ABS.