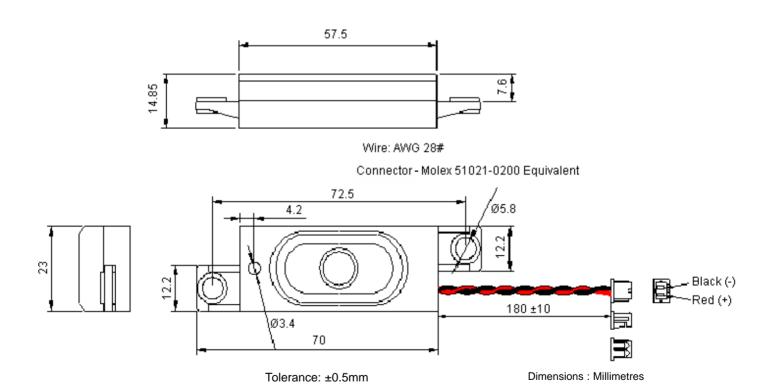

## **Speaker**

### **Wired Connector**

All data at 25°C unless otherwise specified.

| Specifications                                                    | ABS-229-RC  |
|-------------------------------------------------------------------|-------------|
| Power Nominal                                                     | 1.0W        |
| Power Maximum                                                     | 2.0W        |
| Impedance                                                         | 8 ±15% Ohms |
| Resonant Frequency                                                | 700 ±%Hz    |
| Sound Pressure Level<br>(Average at 1W, 1M-0.8, 1.0, 1.2, 1.5KHz) | 98 ±3dB     |
| Frequency Range                                                   | F 0-20KHz   |
| Weight                                                            | 28g         |