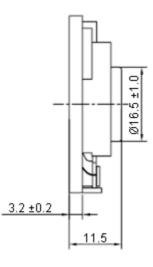

## Features:

- Cone material
  - Housing materials
- : Black cloth edge paper cone.
- : ABS (Black).

Tolerance: ±0.5mm

**Dimensions : Millimetres** 

http://www.farnell.com http://www.newark.com http://www.cpc.co.uk