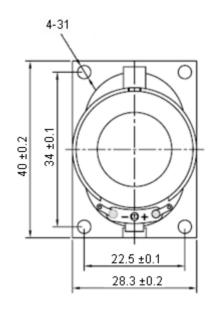

## Features:

- Cone material
  - Housing materials
- : Black cloth edge paper cone.
- : ABS (Black).

Tolerance: ±0.5mm

**Dimensions : Millimetres** 

http://www.farnell.com http://www.newark.com http://www.cpc.co.uk