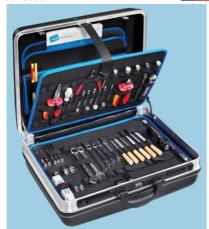

## **Large ABS Tool Case**

Lightweight yet hard-wearing tool cases with ABS shell and aluminium frame, ideal for the mobile technician. Avaliable with loop inserts.

- Made of black dent-proof ABS material
  Robust aluminum frame
  Two lockable cliplocks plus one code combination lock
  Handle with return spring
  Essential lid holder and hinge cover
  Document partition in the lid
  Variable floor shell
  Volume: 32 litre
  Maximum load capacity of 66 lbs

- Maximum load capacity of 66 lbs
  Removable tool board in the lid with 23 tool loops on the front and the back
  Removable cover board for the floor shell with 15 tool loops
  Dimensions: (LxWxD) 500 x 390 x 210mm