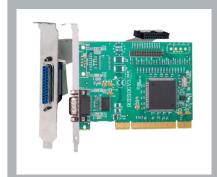

# **PPC204** 1 PORT RS232 / 1 PORT LPT

## **PRODUCT INFORMATION**

This card provides 1 industry standard 9 pin RS232 serial COM port in a single PCI slot. By adding the LPT adapter cable, a parallel printer port becomes available.

As PCI is fully Plug & Play compatible the opearting system or BIOS automatically configures the card ensuring conflict free installation.

### SPECIFICATIONS:

- Serial Ports: 1x9 pin, D type RS232 Serial Port
- Parallel Ports: 1
- UART: 16550
- Speed: 115,200 maximum baud rate
- Data Bits: 5, 6, 7 or 8
- Stop Bits: 1 or 2
- Parity: odd, even, none, mark or space
- FIFO Size: 16 byte
- Bus type: 32-bit PCI
- IRQs: Plug and play -Shared interrupts for all ports

Pro-Signal uPCI 1 PORT RS232 / 1 PORT LPT\* PRODUCT CODE: PPC204 \*LPT cable included