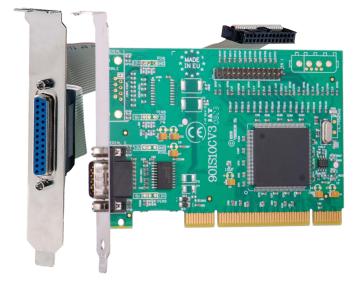

# **PPC204** 1 PORT RS232 / 1 PORT LPT

## **PRODUCT INFORMATION**

This card provides 1 industry standard 9 pin RS232 serial COM port in a single PCI slot. By adding the LPT adapter cable, a parallel printer port becomes available.

As PCI is fully Plug & Play compatible the opearting system or BIOS automatically configures the card ensuring conflict free installation.

### SPECIFICATIONS:

- Serial Ports: 1x9 pin, D type RS232 Serial Port
- Parallel Ports: 1
- UART: 16550
- Speed: 115,200 maximum baud rate
- Data Bits: 5, 6, 7 or 8
- Stop Bits: 1 or 2
- Parity: odd, even, none, mark or space
- FIFO Size: 16 byte
- Bus type: 32-bit PCI
- IRQs: Plug and play -Shared interrupts for all ports

Pro-Signal uPCI 1 PORT RS232 / 1 PORT LPT\* PRODUCT CODE: PPC204 \*LPT cable included