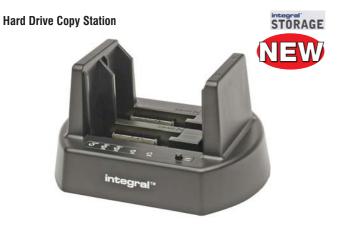

- Make an identical copy of your hard drive at the touch of a button
  Ideal for backup or upgrading hard drives
  One button operation no PC required
  Compatible with 2.5" and 3.5" SATA HDD and SSD drives up to 2TB
  Copy in any combination (target drive must be equal or greater capacity)
  Can be used as external storage device
  USB 2.0 and eSATA interface
  Supports Win 2000/XP/Vista/7 and Mac OS X 10.1 or later
  Dimensions (HxWxD): 98x179x138mm
  Contents: Copy station ac adaptor and user quide