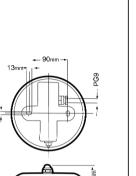

# Voltage: Current: 12v Dc -- 0.06 A 24v Dc -- 0.03 A 115v Ac 0.90 A 230v Ac 0.50 A

APPROVAL AND 🕑 🔜 🕅 CE

Code No:

**IP** 66

MARINE

**Kg** 1.0/1.4/2.3

**dB** 99 - 102

**°C** -35+66