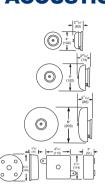

# Acoustic Signals Industrial Bells > Adaptabel Series

#### Product overview

The Adaptabel range is a high quality solenoid driven bell designed for use in commercial, industrial and transportation applications. With a choice of three gong sizes, this unit delivers a clear, loud ring which is free from mechanical clatter. The bigger the gong, the deeper, louder and more penetrating the sound. When fitted with the optional back box, the units are weatherproof and suitable for mounting in exposed locations. Red version available in 6" 24v Dc. installation options Rugged die-cast construction