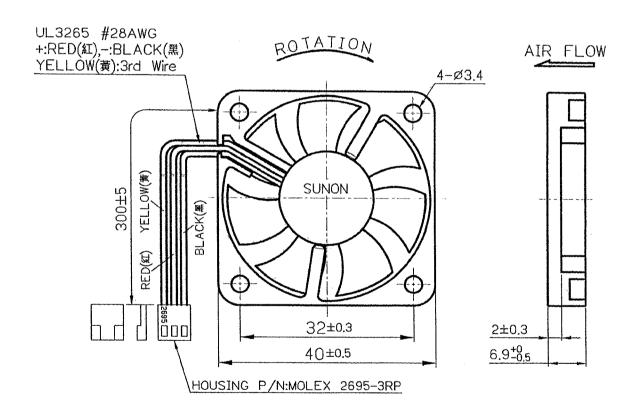

## DFIANSUA0400602-00 GM0504PEVI-8

2-1. Frame : Thermoplastic PBT of UL 94V-0

2-2. Impeller : Thermoplastic PBT of UL 94V-0

2-3. Bobbin : Thermoplastic PBT of UL 94V-0

2-4. Lead Wire : UL3265,28 awg,+RED,-BLACK

UL3265,28 awg,YELLOW:3rd Wire

## **DIMENSIONS**

1. Air Flow Direction: Toward label side.

2. Best Mounting Direction: Any orientation.

UNITS:mm

| 建準電機工業股份有限公司               | SPEC.NO    | D04053890G-00 | REVISION DATE | 08. 29, 2006 |
|----------------------------|------------|---------------|---------------|--------------|
| SUNONWEALTH ELECTRIC       | ISSUE DATE | 07. 26. 2006  | EDITION       | 1/38*****    |
| MACHINE INDUSTRY CO., LTD. | PAGE       | 5 OF 11       |               | /智研 参出       |
|                            |            |               |               |              |