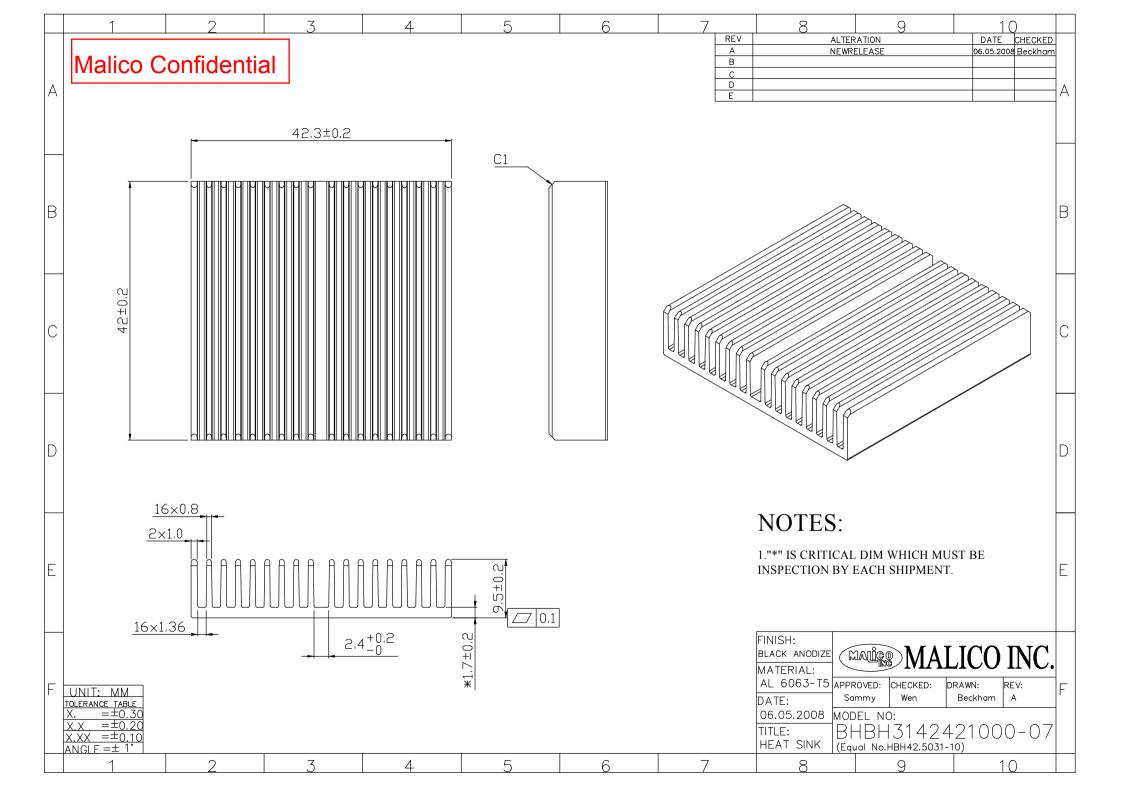

## **MATERIAL**

## DFIANSUA0400602-00 GM0504PEVI-8

2-1. Frame : Thermoplastic PBT of UL 94V-0

2-2. Impeller : Thermoplastic PBT of UL 94V-0

2-3. Bobbin : Thermoplastic PBT of UL 94V-0

2-4. Lead Wire : UL3265,28 awg,+RED,-BLACK

UL3265,28 awg,YELLOW:3rd Wire

## **DIMENSIONS**

1. Air Flow Direction: Toward label side.

2. Best Mounting Direction: Any orientation.

UNITS:mm

| 建準電機工業股份有限公司               | SPEC.NO    | D04053890G-00 | REVISION DATE | 08. 29, 2006 |
|----------------------------|------------|---------------|---------------|--------------|
| SUNONWEALTH ELECTRIC       | ISSUE DATE | 07. 26. 2006  | EDITION       | 1/38*****    |
| MACHINE INDUSTRY CO., LTD. | PAGE       | 5 OF 11       |               | /智研 参出       |
|                            |            |               |               |              |