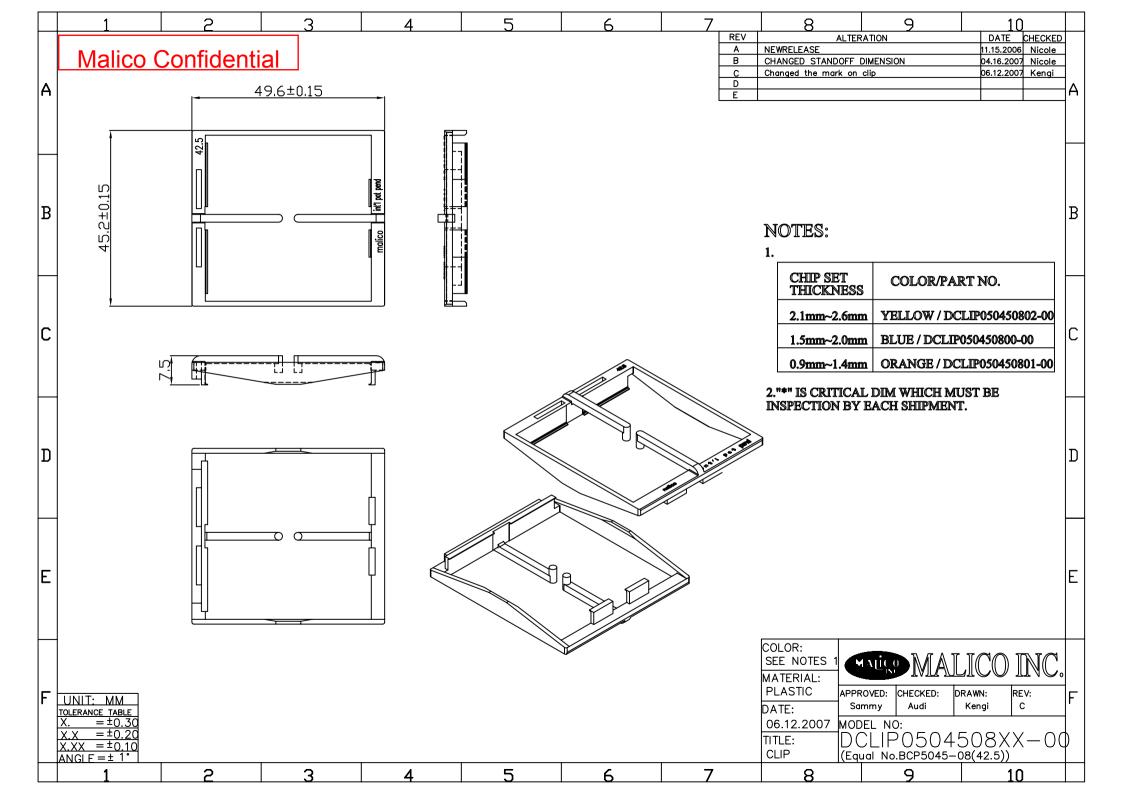

## **MATERIAL**

## DFIANSUA0400602-00 GM0504PEVI-8

2-1. Frame : Thermoplastic PBT of UL 94V-0

2-2. Impeller : Thermoplastic PBT of UL 94V-0

2-3. Bobbin : Thermoplastic PBT of UL 94V-0

2-4. Lead Wire : UL3265,28 awg,+RED,-BLACK

UL3265,28 awg,YELLOW:3rd Wire

## **DIMENSIONS**

1. Air Flow Direction: Toward label side.

2. Best Mounting Direction: Any orientation.

UNITS:mm

| 建準電機工業股份有限公司               | SPEC.NO    | D04053890G-00 | REVISION DATE | 08. 29, 2006 |
|----------------------------|------------|---------------|---------------|--------------|
| SUNONWEALTH ELECTRIC       | ISSUE DATE | 07. 26. 2006  | EDITION       | 1/38*****    |
| MACHINE INDUSTRY CO., LTD. | PAGE       | 5 OF 11       |               | /智研 参出       |
|                            |            |               |               |              |