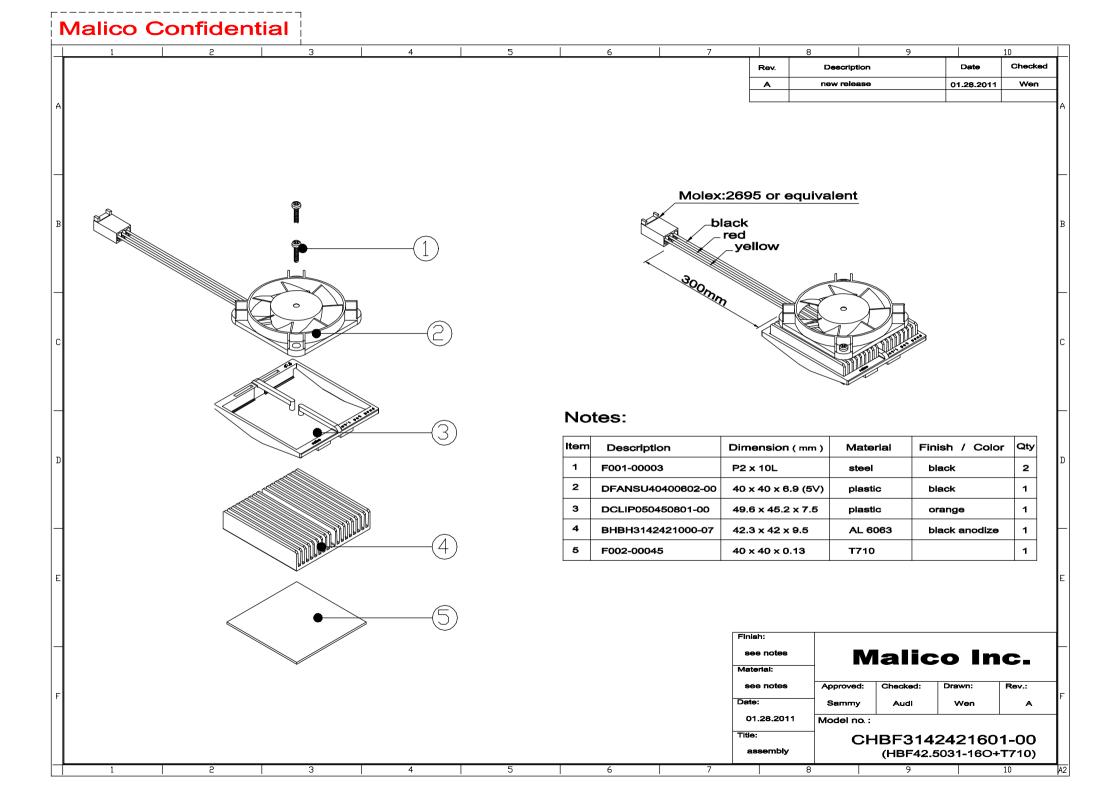

## **MATERIAL**

## DFIANSUA0400602-00 GM0504PEVI-8

2-1. Frame : Thermoplastic PBT of UL 94V-0

2-2. Impeller : Thermoplastic PBT of UL 94V-0

2-3. Bobbin : Thermoplastic PBT of UL 94V-0

2-4. Lead Wire : UL3265,28 awg,+RED,-BLACK

UL3265,28 awg,YELLOW:3rd Wire

## **DIMENSIONS**

1. Air Flow Direction: Toward label side.

2. Best Mounting Direction: Any orientation.

UNITS:mm

| 建準電機工業股份有限公司               | SPEC.NO    | D04053890G-00 | REVISION DATE | 08. 29, 2006 |
|----------------------------|------------|---------------|---------------|--------------|
| SUNONWEALTH ELECTRIC       | ISSUE DATE | 07. 26. 2006  | EDITION       | 1/38*****    |
| MACHINE INDUSTRY CO., LTD. | PAGE       | 5 OF 11       |               | /智研 参出       |
|                            |            |               |               |              |