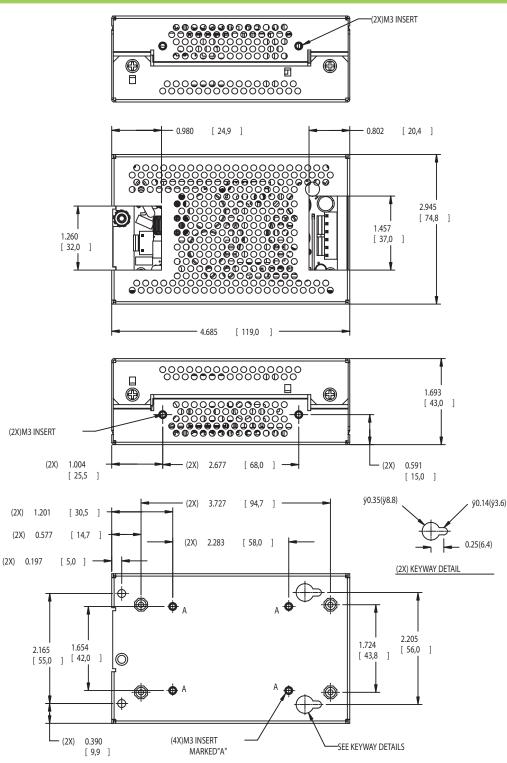

## Installation Instructions and Notes

- 1. Place the insulator over the chassis as shown.
- 2. Place the power supply over the insulator as shown.
- 3. Align the 4x power supply to the chassis standoff.
- 4. Secure 4 pan head screws with washer provided with in kit as shown.
- 5. Place the cover over the power supply as shown.
- 6. Align the 4x cover to the U-bracket countersink holes.
- 7. Secure 4 countersink screws provided with in kit as shown.
- 8. Overall dimensions: 4.685 (119.0) x 2.945 (74.8) x 1.693 (43.0).
- 9. Base plate has three sets of customer mountings:
  - a. Bottom mounting (4X) M3 inserts. Max. screw penetration 0.0787 (2mm)
  - b. Side mounting (2X) 4mm clear holes plus 2 keyways. (See keyway detail)
  - c. Side mounting (4X) M3 inserts. Max. screw penetration 0.236 (6mm)
- 10. Ensure insulator is correctly fitted in base under PCB to maintain safety creepage and clearances.
- 11. Ensure base is firmly connected to supply earth via the earth stud marked
- 12. When using this enclosure, ensure that relevant safety standards (e.g. EN60950) are complied with, in respect to creepage and clearance distances, and distances through insulation.
- 13. All dimensions are in inches (mm)

#### **Mechanical Drawing**