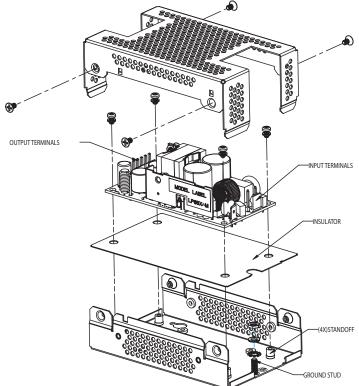

## Installation Instructions and Notes

- 1. Place the insulator over the chassis as shown.
- 2. Place the power supply over the insulator as shown.
- 3. Align the 4x power supply to the chassis standoff.
- 4. Secure 4 pan head screws with washer provided with in kit as shown.
- 5. Place the cover over the power supply as shown.
- 6. Align the 4x cover to the U-bracket countersink holes.
- 7. Secure 4 countersink screws provided with in kit as shown.
- 8. Overall dimensions: 4.685 (119.0) x 2.945 (74.8) x 1.693 (43.0).
- 9. Base plate has three sets of customer mountings:
  - a. Bottom mounting (4X) M3 inserts. Max. screw penetration 0.0787 (2mm)
  - b. Side mounting (2X) 4mm clear holes plus 2 keyways. (See keyway detail)
  - c. Side mounting (4X) M3 inserts. Max. screw penetration 0.236 (6mm)
- 10. Ensure insulator is correctly fitted in base under PCB to maintain safety creepage and clearances.
- 11. Ensure base is firmly connected to supply earth via the earth stud marked
- 12. When using this enclosure, ensure that relevant safety standards (e.g. EN60950) are complied with, in respect to creepage and clearance distances, and distances through insulation.
- 13. All dimensions are in inches (mm)

# Materials

- 1 Base
- 1 Cover
- 4 M3x6mm Pan head screws with spring washer
- 4 M3x6mm countersunk screws
- 1 M4 nut
- 1 M4 star washer
- 1 M4 spring washer
- 1 Plastic insulator sheet