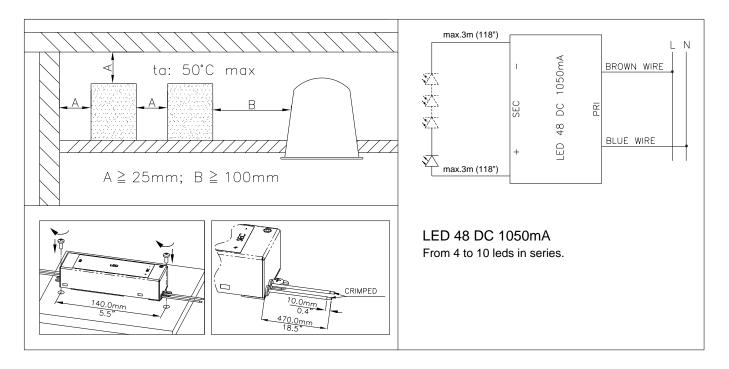

| 18AWG          |
|                 | WEIGHT                                                                                     |                |
| NOTE            | 1. All parameters are measured at rated input, rated load and 25°C of ambient temperature. |                |
|                 | 2. Specifications may vary from time to time without notice.                               |                |
|                 | 3. Tolerance: includes set up tolerance, line regulation and load regulation.              |                |
|                 | 4. Subject to standard warranty, terms and conditions as published from time to time.      |                |

www.lightechinc.com Page 1/2

## **LED 48 DC 1050mA P**

### **Mechanical Drawing**



# **Mounting Instructions**



# **Safety Instructions**

- 1. Always disconnect power before installation and/or removal of the unit.
- 2. Install in accordance with national and local electrical codes.

Page 2/2 www.lightechinc.com