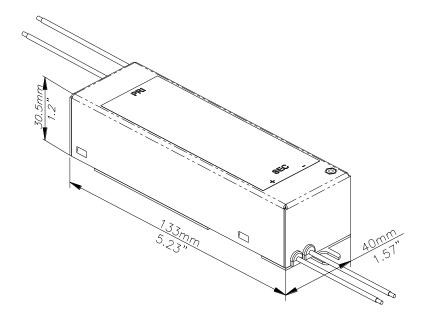

| 18AWG          |
|                 | WEIGHT                                                                                     |                |
| NOTE            | 1. All parameters are measured at rated input, rated load and 25°C of ambient temperature. |                |
|                 | 2. Specifications may vary from time to time without notice.                               |                |
|                 | 3. Tolerance: includes set up tolerance, line regulation and load regulation.              |                |
|                 | 4. Subject to standard warranty, terms and conditions as published from time to time.      |                |

www.lightechinc.com Page 1/2

## **LED 48 DC 1050mA P**

### **Mechanical Drawing**



# **Mounting Instructions**



# **Safety Instructions**

- 1. Always disconnect power before installation and/or removal of the unit.
- 2. Install in accordance with national and local electrical codes.

Page 2/2 www.lightechinc.com