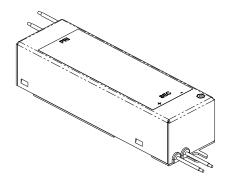

### LED DRIVER DC CC, POTTED **LED 48 DC 1050mA P**

#### **Features**

- Dimmable with Trailing Edge dimmers
- Designed for IP67
- Reinforced insulation from input to output
- High efficiency
- PFC: > 0.95
- Fully protected: Short circuit, Input voltage surge, Thermal, Secondary switch
- Overload regulation, Over voltage protection. Self-resettable
- AC/DC
- Soft start

#### **Applications**

- Led in- and outdoor lighting
- Street lighting Architectural lighting
- Signage
- Indication and orientation lighting
- Ambience lighting















#### **Specifications**

| VERSION SKU no. |                                                                                            | 48 WATT 1050mA |
|-----------------|--------------------------------------------------------------------------------------------|----------------|
|                 |                                                                                            | 9010481050P    |
| INPUT           | VOLTAGE RANGE (V)                                                                          | 220-240        |
|                 | FREQUENCY RANGE (Hz)                                                                       | 50/60          |
|                 | POWER FACTOR