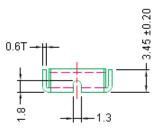

## **Specifications:**

Material: Stainless steel, SUS 304.

Dimensions: Millimetres

DRAWING TITLE:

## **Part Number Table**

| Description             | Part Number |  |  |  |
|-------------------------|-------------|--|--|--|
| Slide Lock Plate, 25Way | DH-043-25S  |  |  |  |

http://www.farnell.com

http://www.newark.com

|              | NO IIILL. |                 |      |                        |          |      |
|--------------|-----------|-----------------|------|------------------------|----------|------|
|              |           | Slide Latch For | D-Su | b 25P                  |          |      |
| SIZE DWG NO. |           | N/1100026EE     |      | TRONIC FIL<br>716853(R | REV<br>A |      |
| SCALE: NTS   |           | U.O.M.: mm      |      | SHEET:                 | 1 (      | )F 1 |