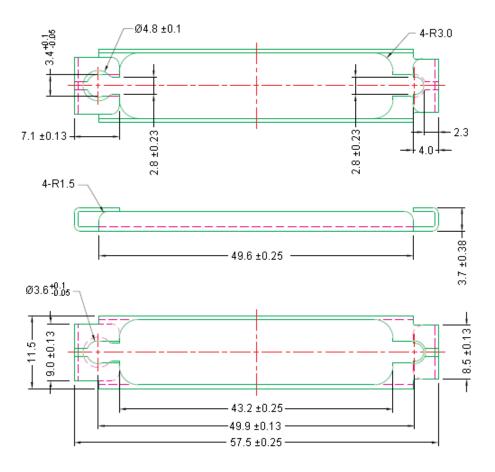

## **Specifications:**

Material: Stainless steel, SUS 304.

Dimensions: Millimetres

DRAWING TITLE:

## **Part Number Table**

| Description             | Part Number |  |  |  |
|-------------------------|-------------|--|--|--|
| Slide Lock Plate, 25Way | DH-043-25S  |  |  |  |

http://www.farnell.com

http://www.newark.com

|              | NO IIILL. |                 |      |                        |          |      |
|--------------|-----------|-----------------|------|------------------------|----------|------|
|              |           | Slide Latch For | D-Su | b 25P                  |          |      |
| SIZE DWG NO. |           | N/1100026EE     |      | TRONIC FIL<br>716853(R | REV<br>A |      |
| SCALE: NTS   |           | U.O.M.: mm      |      | SHEET:                 | 1 (      | )F 1 |