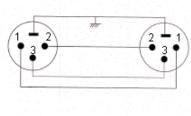

## Part Number Table

| Description           | Part Number |  |  |  |
|-----------------------|-------------|--|--|--|
| Adaptor, XLR Plug-SKT | CN00109     |  |  |  |

| Is granted for the use of it other than for information purposes in connection with the prod-<br>ucts to which it relates. No licence of any intellectual property rights is granted. The<br>Information is subject to change without notice and replaces all data sheets previously sup-<br>plied. The Information supplied is believed to be accurate but the Group assumes no respon-<br>sibility for its accuracy or completeness, any error in or or mission from it or for any use made<br>of it. Users of this data sheet should check for themselves the Information and the suitability<br>of the products for their purpose and not make any assumptions based on information<br>included or omitted. Liability for loss or damage resulting from any reliance on the | TOLERANCES:                                                                         | DRAWN BY:    | DATE:    | DRAWING TITLE:        |            |                 |      |  |  |
|---------------------------------------------------------------------------------------------------------------------------------------------------------------------------------------------------------------------------------------------------------------------------------------------------------------------------------------------------------------------------------------------------------------------------------------------------------------------------------------------------------------------------------------------------------------------------------------------------------------------------------------------------------------------------------------------------------------------------------------------------------------------------------|-------------------------------------------------------------------------------------|--------------|----------|-----------------------|------------|-----------------|------|--|--|
|                                                                                                                                                                                                                                                                                                                                                                                                                                                                                                                                                                                                                                                                                                                                                                                 | UNLESS OTHERWISE<br>SPECIFIED,<br>DIMENSIONS ARE<br>FOR REFERENCE<br>PURPOSES ONLY. | Sidhu        | 14/03/11 | XLR Plug-Plug Adaptor |            |                 |      |  |  |
|                                                                                                                                                                                                                                                                                                                                                                                                                                                                                                                                                                                                                                                                                                                                                                                 |                                                                                     | CHECKED BY:  | DATE:    | SIZE DWG NO.          | M10002656  | ELECTRONIC FILE | REV  |  |  |
|                                                                                                                                                                                                                                                                                                                                                                                                                                                                                                                                                                                                                                                                                                                                                                                 |                                                                                     | Veena        | 14/03/11 | Δ                     |            | 3713027 AV14575 | Α    |  |  |
|                                                                                                                                                                                                                                                                                                                                                                                                                                                                                                                                                                                                                                                                                                                                                                                 |                                                                                     | APPROVED BY: | DATE:    |                       |            |                 | OF 1 |  |  |
|                                                                                                                                                                                                                                                                                                                                                                                                                                                                                                                                                                                                                                                                                                                                                                                 |                                                                                     |              | 28/03/11 | SCALE: NTS            | U.O.M.: mm | SHEET: 1 OF     |      |  |  |