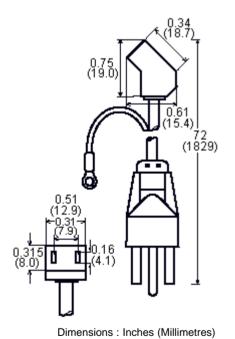

#### MC33049

Wire : SPT1 105°C, 300 volts, black. Plug : NEMA 6-15P, #8 ring terminal.

Length: 72 inches (1829mm).