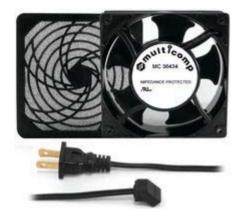

## MC36434: Fan Kit (Fan, Filter and Cord)



### MC36451

Dimension : 120 x 120 x 38mm.

Rated voltage : 220V ac 50/60 Hz.

Operating voltage : 220-240V ac.

Air flow : 80 CFM.

Noise level : 34dBA.

http://www.farnell.com http://www.newark.com http://www.cpc.co.uk



# **Fan Kit**



#### MC32661

Material: Plastic.

Media : Polyurethane foam.





#### MC33049

Wire : SPT1 105°C, 300 volts, black. Plug : NEMA 6-15P, #8 ring terminal.

Length: 72 inches (1829mm).

#### **Part Number Table**

| Description | Part Number |
|-------------|-------------|
| Fan kit     | MC36434     |

Disclaimer This data sheet and its contents (the "Information") belong to the Premier Farnell Group (the "Group") or are licensed to it. No licence is granted for the use of it other than for information pu