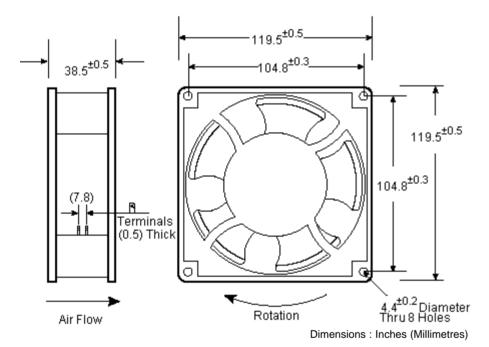

### MC36451

Dimension : 120 x 120 x 38mm.

Rated voltage : 220V ac 50/60 Hz.

Operating voltage : 220-240V ac.

Air flow : 80 CFM.

Noise level : 34dBA.

http://www.farnell.com http://www.newark.com http://www.cpc.co.uk