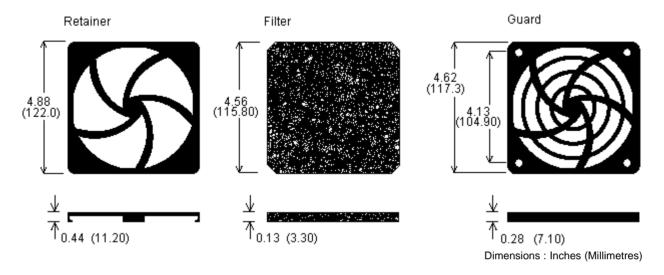

## MC36434: Fan Kit (Fan, Filter and Cord)



### MC36451

Dimension : 120 x 120 x 38mm.

Rated voltage : 220V ac 50/60 Hz.

Operating voltage : 220-240V ac.

Air flow : 80 CFM.

Noise level : 34dBA.

http://www.farnell.com http://www.newark.com http://www.cpc.co.uk



# **Fan Kit**



#### MC32661

Material: Plastic.

Media : Polyurethane foam.





#### MC33049

Wire : SPT1 105°C, 300 volts, black. Plug : NEMA 6-15P, #8 ring terminal.

Length: 72 inches (1829mm).

#### **Part Number Table**

| Description | Part Number |
|-------------|-------------|
| Fan kit     | MC36434     |

Disclaimer This data sheet and its contents (the "Information") belong to the Premier Farnell Group (the "Group") or are licensed to it. No licence is granted for the use of it other than for information purposes in connection with the products to which it relates. No licence of any intellectual property rights is granted. The information is subject to change without notice and replaces all data sheets previously supplied. The information supplied is believed to be accurate but the Group assumes no responsibility for its accuracy or completeness, any er