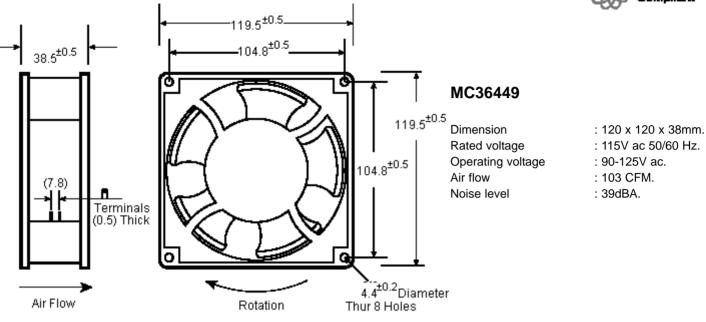

# **Fan Kit**



## MC36445: Fan, Wire Guard and Thermostatically Controlled Fan Cord





Dimensions: Inches (Millimetres)

#### MC32661

Material: Plastic.

Media : Polyurethane foam.





# **Fan Kit**





### GHP75-72P

Wire : SPT1, 18/2, 41/34 strands, 105°C, 300 volts, green.

Rating : 10amperes 125V ac.

Length: 72 inches.

Thermostat : Fan automatically turns on at  $30^{\circ}$ C ( $\pm 3^{\circ}$ C), off at  $24^{\circ}$ C ( $\pm 3^{\circ}$ C).

Dimensions: Inches (Millimetres)

#### **Part Number Table**

| Description | Part Number |
|-------------|-------------|
| Fan kit     | MC36445     |

Disclaimer This data sheet and its contents (the "Information") belong to the Premier Farnell Group (the "Group") or are licensed to it. No licence is granted for the use of it other than for information purposes in connection with the products to which it relates. No licenc