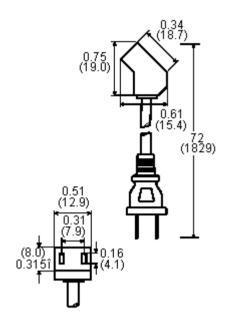

### GHP75-72P

Wire : SPT1, 18/2, 41/34 strands, 105°C, 300 volts, green.

Rating : 10amperes 125V ac.

Length: 72 inches.

Thermostat : Fan automatically turns on at  $30^{\circ}$ C ( $\pm 3^{\circ}$ C), off at  $24^{\circ}$ C ( $\pm 3^{\circ}$ C).