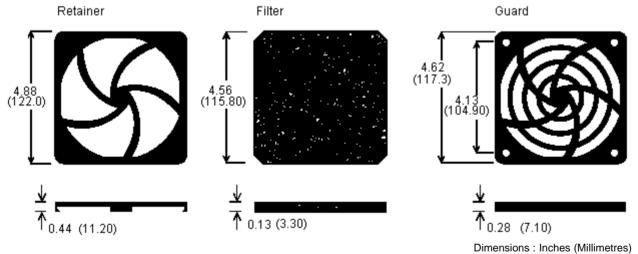

# **Fan Kit**



## MC36445: Fan, Wire Guard and Thermostatically Controlled Fan Cord





Dimensions: Inches (Millimetres)

#### MC32661

Material: Plastic.

Media : Polyurethane foam.





# **Fan Kit**





### GHP75-72P

Wire : SPT1, 18/2, 41/34 strands, 105°C, 300 volts, green.

Rating : 10amperes 125V ac.

Length: 72 inches.

Thermostat : Fan automatically turns on at  $30^{\circ}$ C ( $\pm 3^{\circ}$ C), off at  $24^{\circ}$ C ( $\pm 3^{\circ}$ C).

Dimensions: Inches (Millimetres)

#### **Part Number Table**

| Description | Part Number |
|-------------|-------------|
| Fan kit     | MC36445     |

Disclaimer This data sheet and its contents (the "Information") belong to the Premier Farnell Group (the "Group") or are licensed to it. No licence is granted for the use of it other than for information purposes in connection with the products to which it relates. No licence of any intellectual property rights is granted. The Information is subject to change without not