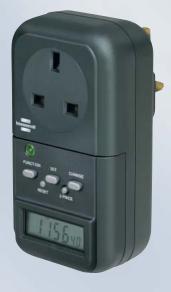

## **Plug-in appliances**

- A modern electronic monitoring system permits readout of electricity consumption and running costs of connected appliances. 8 useful functions help you to save electricity and money, and tell you the time.
- Clear display of actual time and day of the week.
- Voltage and frequency in Volts and Hertz.
- Energy consumption in Watts.
- Total energy consumption during measuring time.
- Total costs of energy consumption.
- Operating indicator.
- Data memory in case of power cut.
- Energy consumption in Amps and cos phi.
- Measuring time in hours and minutes.
- Costs of electricity in KWh.
- Includes batteries.
- 240 V / 13 A.