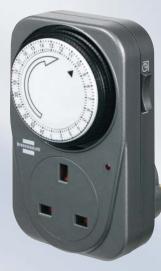

## 24 hour Timer MZ 20

The competitively priced timer with 24-hour programme.

- Up to 96 ON/OFF switching times per day can be set.
- Shortest switching time: 15 minutes.
- Easy to set.
- · Childproof sockets.
- In blister packaging.
- 240 V / 13 A.