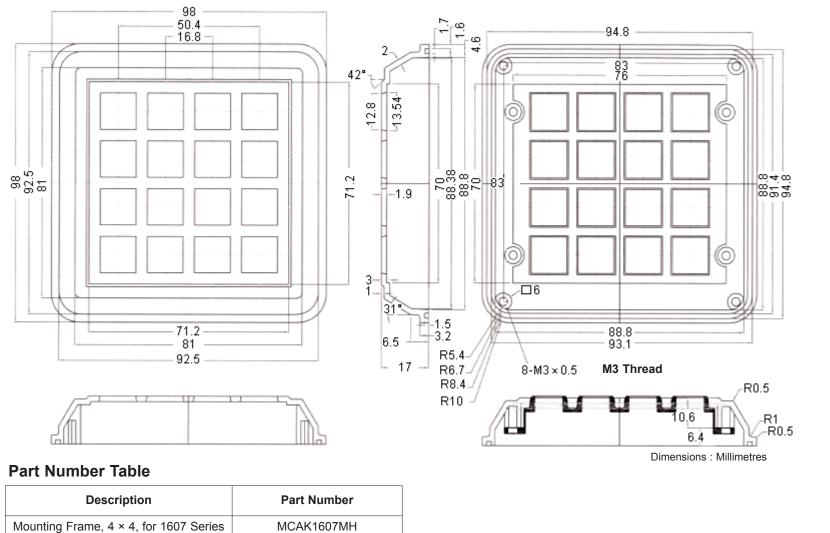

| multicomp | PART NO.   |       | REVISIONS |             |       |         |        |         |        |         |  |
|-----------|------------|-------|-----------|-------------|-------|---------|--------|---------|--------|---------|--|
|           |            | ECN # | REV       | DESCRIPTION | DRAWN | DATE    | CHECKD | DATE    | APPRVD | DATE    |  |
| manacomp  | MCAK1607MH | -     | А         | RELEASED    | ASH   | 13/6/11 | VEE    | 13/6/11 |        | 27/6/11 |  |
|           |            |       |           |             |       |         |        |         |        |         |  |

http://www.farnell.com

http://www.element14.com

http://www.newark.com

|                                                                                                                                                                                                                                                                                                                                                                                                                                                                                                                                                                                                                                                                                                                                                                                                                                                                                                                                                                       | TOLERANCES:                                                                         | DRAWN BY:    | DATE:    | DRAWING TITLE:        |            |                    |  |  |  |
|-----------------------------------------------------------------------------------------------------------------------------------------------------------------------------------------------------------------------------------------------------------------------------------------------------------------------------------------------------------------------------------------------------------------------------------------------------------------------------------------------------------------------------------------------------------------------------------------------------------------------------------------------------------------------------------------------------------------------------------------------------------------------------------------------------------------------------------------------------------------------------------------------------------------------------------------------------------------------|-------------------------------------------------------------------------------------|--------------|----------|-----------------------|------------|--------------------|--|--|--|
| licence is granted for the use of it other than for information purposes in connection with<br>the products to which it relates. No licence of any intellectual property rights is granted. The<br>Information is subject to change without notice and replaces all data sheets previously sup-<br>piled. The Information supplied is believed to be accurate but the Group assumes no<br>responsibility for its accuracy or completeness, any error in or omission from it or for any<br>use made of it. Users of this data sheet should check for themselves the Information and<br>the suitability of the products for their purpose and not make any assumptions based on<br>information included or omitted. Liability for loss or dmage resulting from any reliance on<br>the Information or use of it (including liability resulting from negligence or where the Group<br>was aware of the possibility of such oss or dmage as relianced. This will not oper- | UNLESS OTHERWISE<br>SPECIFIED,<br>DIMENSIONS ARE<br>FOR REFERENCE<br>PURPOSES ONLY. | ASH          | 13/06/11 | Keypad Mounting Frame |            |                    |  |  |  |
|                                                                                                                                                                                                                                                                                                                                                                                                                                                                                                                                                                                                                                                                                                                                                                                                                                                                                                                                                                       |                                                                                     | CHECKED BY:  | DATE:    | SIZE DWG NO.          | M10002676  | ELECTRONIC FILE RE |  |  |  |
|                                                                                                                                                                                                                                                                                                                                                                                                                                                                                                                                                                                                                                                                                                                                                                                                                                                                                                                                                                       |                                                                                     | VEE          | 13/06/11 | Δ                     |            | AK-1607-MH 4most A |  |  |  |
|                                                                                                                                                                                                                                                                                                                                                                                                                                                                                                                                                                                                                                                                                                                                                                                                                                                                                                                                                                       |                                                                                     | APPROVED BY: | DATE:    |                       | <u> </u>   |                    |  |  |  |
| ate to limit or restrict the Group's liability for death or personal injury resulting from its negli-<br>gence. Multicomp is the registered trademark of the Group. © Premier Farnell plc 2011.                                                                                                                                                                                                                                                                                                                                                                                                                                                                                                                                                                                                                                                                                                                                                                       |                                                                                     |              | 27/06/11 | SCALE: NTS            | U.O.M.: mm | SHEET: 1 OF 1      |  |  |  |