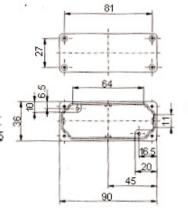

G106

## Specifications

\_21

30

| External Dimensions | Wall<br>Thickness | Part Number |
|---------------------|-------------------|-------------|
| 148 x 108 x 75      | 108 x 75          |             |
| 90 x 36 x 30        | -                 | G102N       |
| 171 x 121 x 55      |                   | G120N       |
| 64 x 58 x 35        | 3.3               | G104        |
| 115 x 65 x 30       |                   | G106        |
| 115 x 65 x 55       |                   | G111        |
| 115 x 90 x 55       | _                 | G113        |