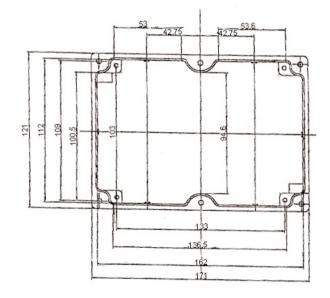

G102

G104

G120

## Specifications

\_21

30

| External Dimensions | Wall<br>Thickness | Part Number |
|---------------------|-------------------|-------------|
| 148 x 108 x 75      | 108 x 75          |             |
| 90 x 36 x 30        | -                 | G102N       |
| 171 x 121 x 55      |                   | G120N       |
| 64 x 58 x 35        | 3.3               | G104        |
| 115 x 65 x 30       |                   | G106        |
| 115 x 65 x 55       |                   | G111        |
| 115 x 90 x 55       | _                 | G113        |