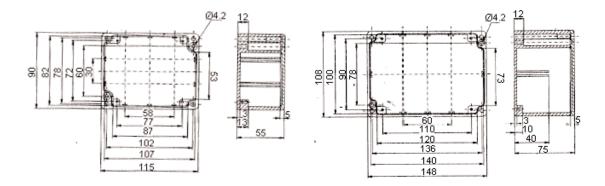

G102

G104

G120

## Specifications

\_21

30

| External Dimensions | Wall<br>Thickness | Part Number |
|---------------------|-------------------|-------------|
| 148 x 108 x 75      | 108 x 75          |             |
| 90 x 36 x 30        | -                 | G102N       |
| 171 x 121 x 55      |                   | G120N       |
| 64 x 58 x 35        | 3.3               | G104        |
| 115 x 65 x 30       |                   | G106        |
| 115 x 65 x 55       |                   | G111        |
| 115 x 90 x 55       | _                 | G113        |