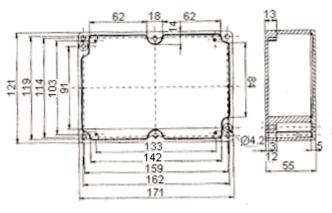

G102

G104

G120

## Specifications

\_21

30

| External Dimensions | Wall<br>Thickness | Part Number |
|---------------------|-------------------|-------------|
| 148 x 108 x 75      | 108 x 75          |             |
| 90 x 36 x 30        | -                 | G102N       |
| 171 x 121 x 55      |                   | G120N       |
| 64 x 58 x 35        | 3.3               | G104        |
| 115 x 65 x 30       |                   | G106        |
| 115 x 65 x 55       |                   | G111        |
| 115 x 90 x 55       | _                 | G113        |