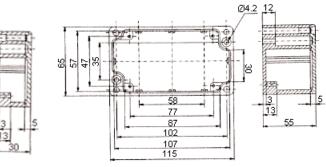

G113

G115

| This data sheet and its contents (the "Information") belong to the Premier Farnell Group (the "Group") or are licensed to it. No licence is granted for the use of it other than for                                                                                                                                                                                                                                                                                                                                                                                                                                                                                                                                                                                                                                                                                                                                                                                                                                                                                                     |                  | DRAWN BY:    | DATE:    | DRAWING TITLE: |                  |                 |      |  |  |
|------------------------------------------------------------------------------------------------------------------------------------------------------------------------------------------------------------------------------------------------------------------------------------------------------------------------------------------------------------------------------------------------------------------------------------------------------------------------------------------------------------------------------------------------------------------------------------------------------------------------------------------------------------------------------------------------------------------------------------------------------------------------------------------------------------------------------------------------------------------------------------------------------------------------------------------------------------------------------------------------------------------------------------------------------------------------------------------|------------------|--------------|----------|----------------|------------------|-----------------|------|--|--|
| information purposes in connection with the products to which it relates. No licence<br>of any intellectual property rights is granted. The Information is subject to change with-<br>out notice and replaces all data sheets previously supplied. The Information supplied is<br>believed to be accurate but the Group assumes no responsibility for its accuracy or<br>completeness, any error in or omission from it or for any use made of it. Users of this<br>data sheet should check for themselves the Information and the suitability of the prod-<br>ucts for their purpose and not make any assumptions based on information including liability resulting from any reliance on the Information or<br>use of it (noluding liability resulting from any reliance on where the Group was aware<br>to possibility of such loss or damage arising) is excluded. This will not operate to limit<br>or restrict the Group's liability for death or personal injury resulting from its negligence.<br>MULTICOMP is the registered trademark of the Group. © Premier Farmel pic 2004. | UNLESS OTHERWISE | Veena P      | 31/05/05 | G1 Se          | se Boxes with Li | Lids            |      |  |  |
|                                                                                                                                                                                                                                                                                                                                                                                                                                                                                                                                                                                                                                                                                                                                                                                                                                                                                                                                                                                                                                                                                          |                  | CHECKED BY:  | DATE:    | SIZE DWG NO.   |                  | ELECTRONIC FILE | REV  |  |  |
|                                                                                                                                                                                                                                                                                                                                                                                                                                                                                                                                                                                                                                                                                                                                                                                                                                                                                                                                                                                                                                                                                          |                  | Shashi       | 31/05/05 |                | M10000033        | 5793 DWG        |      |  |  |
|                                                                                                                                                                                                                                                                                                                                                                                                                                                                                                                                                                                                                                                                                                                                                                                                                                                                                                                                                                                                                                                                                          |                  | APPROVED BY: | DATE:    |                |                  |                 |      |  |  |
|                                                                                                                                                                                                                                                                                                                                                                                                                                                                                                                                                                                                                                                                                                                                                                                                                                                                                                                                                                                                                                                                                          |                  | NK           | 14/06/05 | SCALE: NTS     | U.O.M.: mm       | SHEET: 1        | OF 3 |  |  |

## Specifications

\_21

30

| External Dimensions | Wall<br>Thickness | Part Number |
|---------------------|-------------------|-------------|
| 148 x 108 x 75      | 108 x 75          |             |
| 90 x 36 x 30        | -                 | G102N       |
| 171 x 121 x 55      |                   | G120N       |
| 64 x 58 x 35        | 3.3               | G104        |
| 115 x 65 x 30       |                   | G106        |
| 115 x 65 x 55       |                   | G111        |
| 115 x 90 x 55       | _                 | G113        |