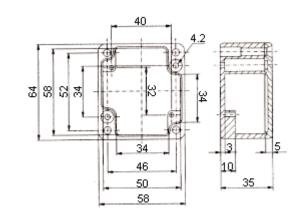

G102

G104

G120

## Specifications

\_21

30

| External Dimensions | Wall<br>Thickness | Part Number |
|---------------------|-------------------|-------------|
| 148 x 108 x 75      | 108 x 75          |             |
| 90 x 36 x 30        | -                 | G102N       |
| 171 x 121 x 55      |                   | G120N       |
| 64 x 58 x 35        | 3.3               | G104        |
| 115 x 65 x 30       |                   | G106        |
| 115 x 65 x 55       |                   | G111        |
| 115 x 90 x 55       | _                 | G113        |