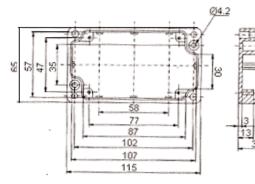

G106

## Specifications

\_21

30

| External Dimensions | Wall<br>Thickness | Part Number |
|---------------------|-------------------|-------------|
| 148 x 108 x 75      | 108 x 75          |             |
| 90 x 36 x 30        | -                 | G102N       |
| 171 x 121 x 55      |                   | G120N       |
| 64 x 58 x 35        | 3.3               | G104        |
| 115 x 65 x 30       |                   | G106        |
| 115 x 65 x 55       |                   | G111        |
| 115 x 90 x 55       | _                 | G113        |