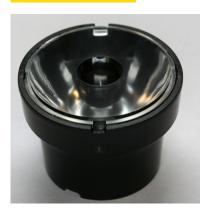

## Iris series

| Ordering number<br>Description                                                           | CA10861<br>CA10861C_Iris-SRS                                         |                     |
|------------------------------------------------------------------------------------------|----------------------------------------------------------------------|---------------------|
| Family                                                                                   | Iris                                                                 | FWHM                |
| Туре                                                                                     | Lens                                                                 | Efficiency          |
| LED                                                                                      | Ostar Lighting                                                       | cd/lm               |
| Color                                                                                    | Black                                                                | Gerber File         |
| Diameter                                                                                 | 38 mm                                                                |                     |
| Height                                                                                   | 28.5 mm                                                              |                     |
| Style                                                                                    | Round                                                                |                     |
| Optic Material                                                                           | PMMA                                                                 |                     |
| Holder Material                                                                          | PC                                                                   |                     |
| Fastening                                                                                | -                                                                    |                     |
| Status                                                                                   | Ready                                                                |                     |
| Ordering number<br>Description                                                           | CA11470<br>CA11470-Iris-O                                            |                     |
|                                                                                          |                                                                      |                     |
| Family                                                                                   | Iris                                                                 | FWHM                |
| Family<br>Type                                                                           | Iris<br>Lens                                                         | FWHM<br>Efficiency  |
|                                                                                          |                                                                      |                     |
| Туре                                                                                     | Lens                                                                 | Efficiency          |
| Type<br>LED                                                                              | Lens<br>Ostar Lighting                                               | Efficiency<br>cd/lm |
| Type<br>LED<br>Color                                                                     | Lens<br>Ostar Lighting<br>Black                                      | Efficiency<br>cd/lm |
| Type<br>LED<br>Color<br>Diameter                                                         | Lens<br>Ostar Lighting<br>Black<br>38 mm                             | Efficiency<br>cd/lm |
| Type<br>LED<br>Color<br>Diameter<br>Height                                               | Lens<br>Ostar Lighting<br>Black<br>38 mm<br>28.5 mm                  | Efficiency<br>cd/lm |
| Type<br>LED<br>Color<br>Diameter<br>Height<br>Style                                      | Lens<br>Ostar Lighting<br>Black<br>38 mm<br>28.5 mm<br>Round         | Efficiency<br>cd/lm |
| Type<br>LED<br>Color<br>Diameter<br>Height<br>Style<br>Optic Material                    | Lens<br>Ostar Lighting<br>Black<br>38 mm<br>28.5 mm<br>Round<br>PMMA | Efficiency<br>cd/lm |
| Type<br>LED<br>Color<br>Diameter<br>Height<br>Style<br>Optic Material<br>Holder Material | Lens<br>Ostar Lighting<br>Black<br>38 mm<br>28.5 mm<br>Round<br>PMMA | Efficiency<br>cd/lm |