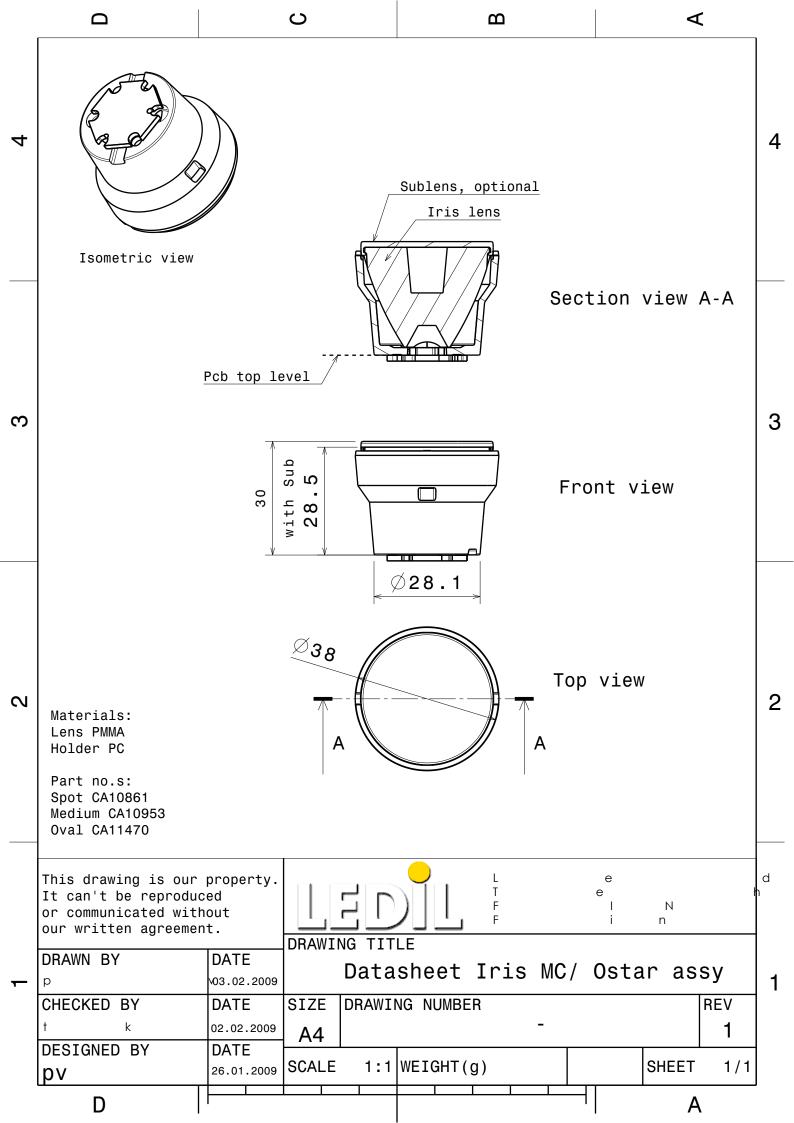

## Iris series

| Ordering number<br>Description                                                           | CA10861<br>CA10861C_Iris-SRS                                         |                     |
|------------------------------------------------------------------------------------------|----------------------------------------------------------------------|---------------------|
| Family                                                                                   | Iris                                                                 | FWHM                |
| Туре                                                                                     | Lens                                                                 | Efficiency          |
| LED                                                                                      | Ostar Lighting                                                       | cd/lm               |
| Color                                                                                    | Black                                                                | Gerber File         |
| Diameter                                                                                 | 38 mm                                                                |                     |
| Height                                                                                   | 28.5 mm                                                              |                     |
| Style                                                                                    | Round                                                                |                     |
| Optic Material                                                                           | PMMA                                                                 |                     |
| Holder Material                                                                          | PC                                                                   |                     |
| Fastening                                                                                | -                                                                    |                     |
| Status                                                                                   | Ready                                                                |                     |
| Ordering number<br>Description                                                           | CA11470<br>CA11470-Iris-O                                            |                     |
|                                                                                          |                                                                      |                     |
| Family                                                                                   | Iris                                                                 | FWHM                |
| Family<br>Type                                                                           | Iris<br>Lens                                                         | FWHM<br>Efficiency  |
|                                                                                          |                                                                      |                     |
| Туре                                                                                     | Lens                                                                 | Efficiency          |
| Type<br>LED                                                                              | Lens<br>Ostar Lighting                                               | Efficiency<br>cd/lm |
| Type<br>LED<br>Color                                                                     | Lens<br>Ostar Lighting<br>Black                                      | Efficiency<br>cd/lm |
| Type<br>LED<br>Color<br>Diameter                                                         | Lens<br>Ostar Lighting<br>Black<br>38 mm                             | Efficiency<br>cd/lm |
| Type<br>LED<br>Color<br>Diameter<br>Height                                               | Lens<br>Ostar Lighting<br>Black<br>38 mm<br>28.5 mm                  | Efficiency<br>cd/lm |
| Type<br>LED<br>Color<br>Diameter<br>Height<br>Style                                      | Lens<br>Ostar Lighting<br>Black<br>38 mm<br>28.5 mm<br>Round         | Efficiency<br>cd/lm |
| Type<br>LED<br>Color<br>Diameter<br>Height<br>Style<br>Optic Material                    | Lens<br>Ostar Lighting<br>Black<br>38 mm<br>28.5 mm<br>Round<br>PMMA | Efficiency<br>cd/lm |
| Type<br>LED<br>Color<br>Diameter<br>Height<br>Style<br>Optic Material<br>Holder Material | Lens<br>Ostar Lighting<br>Black<br>38 mm<br>28.5 mm<br>Round<br>PMMA | Efficiency<br>cd/lm |

0 degrees Available

40+30 degrees

Available

Shipped as unassembled - lens and holder

June 30th 2011 12:40 Copyright Ledil Oy - Subject to change without prior notice - Page 1/1

Ledil Oy Salorankatu 10 24240 SALO Finland