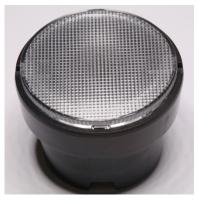

## Iris series

| Ordering number<br>Description                                                           | CA10861<br>CA10861C_Iris-SRS                                         |                     |
|------------------------------------------------------------------------------------------|----------------------------------------------------------------------|---------------------|
| Family                                                                                   | Iris                                                                 | FWHM                |
| Туре                                                                                     | Lens                                                                 | Efficiency          |
| LED                                                                                      | Ostar Lighting                                                       | cd/lm               |
| Color                                                                                    | Black                                                                | Gerber File         |
| Diameter                                                                                 | 38 mm                                                                |                     |
| Height                                                                                   | 28.5 mm                                                              |                     |
| Style                                                                                    | Round                                                                |                     |
| Optic Material                                                                           | PMMA                                                                 |                     |
| Holder Material                                                                          | PC                                                                   |                     |
| Fastening                                                                                | -                                                                    |                     |
| Status                                                                                   | Ready                                                                |                     |
| Ordering number<br>Description                                                           | CA11470<br>CA11470-Iris-O                                            |                     |
|                                                                                          |                                                                      |                     |
| Family                                                                                   | Iris                                                                 | FWHM                |
| Family<br>Type                                                                           | Iris<br>Lens                                                         | FWHM<br>Efficiency  |
|                                                                                          |                                                                      |                     |
| Туре                                                                                     | Lens                                                                 | Efficiency          |
| Type<br>LED                                                                              | Lens<br>Ostar Lighting                                               | Efficiency<br>cd/lm |
| Type<br>LED<br>Color                                                                     | Lens<br>Ostar Lighting<br>Black                                      | Efficiency<br>cd/lm |
| Type<br>LED<br>Color<br>Diameter                                                         | Lens<br>Ostar Lighting<br>Black<br>38 mm                             | Efficiency<br>cd/lm |
| Type<br>LED<br>Color<br>Diameter<br>Height                                               | Lens<br>Ostar Lighting<br>Black<br>38 mm<br>28.5 mm                  | Efficiency<br>cd/lm |
| Type<br>LED<br>Color<br>Diameter<br>Height<br>Style                                      | Lens<br>Ostar Lighting<br>Black<br>38 mm<br>28.5 mm<br>Round         | Efficiency<br>cd/lm |
| Type<br>LED<br>Color<br>Diameter<br>Height<br>Style<br>Optic Material                    | Lens<br>Ostar Lighting<br>Black<br>38 mm<br>28.5 mm<br>Round<br>PMMA | Efficiency<br>cd/lm |
| Type<br>LED<br>Color<br>Diameter<br>Height<br>Style<br>Optic Material<br>Holder Material | Lens<br>Ostar Lighting<br>Black<br>38 mm<br>28.5 mm<br>Round<br>PMMA | Efficiency<br>cd/lm |