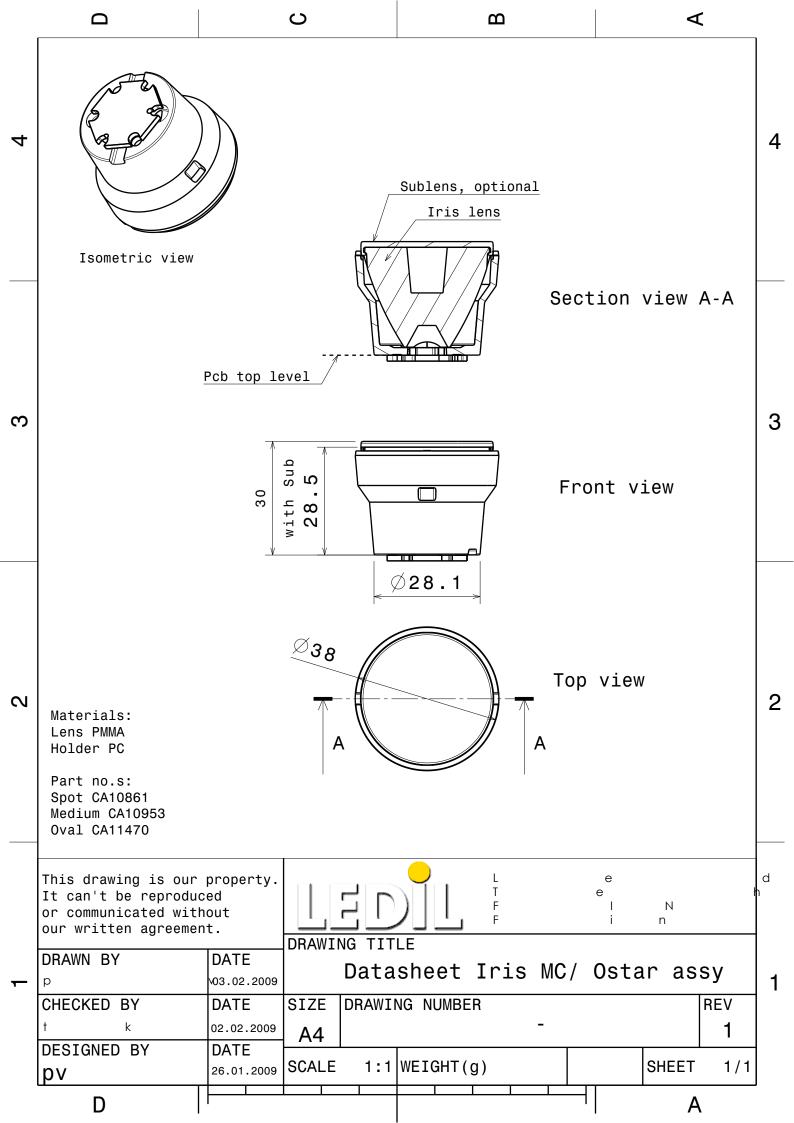

## Iris series

| Ordering number<br>Description                                                           | CA10861<br>CA10861C_Iris-SRS                                         |                     |
|------------------------------------------------------------------------------------------|----------------------------------------------------------------------|---------------------|
| Family                                                                                   | Iris                                                                 | FWHM                |
| Туре                                                                                     | Lens                                                                 | Efficiency          |
| LED                                                                                      | Ostar Lighting                                                       | cd/lm               |
| Color                                                                                    | Black                                                                | Gerber File         |
| Diameter                                                                                 | 38 mm                                                                |                     |
| Height                                                                                   | 28.5 mm                                                              |                     |
| Style                                                                                    | Round                                                                |                     |
| Optic Material                                                                           | PMMA                                                                 |                     |
| Holder Material                                                                          | PC                                                                   |                     |
| Fastening                                                                                | -                                                                    |                     |
| Status                                                                                   | Ready                                                                |                     |
| Ordering number<br>Description                                                           | CA11470<br>CA11470-Iris-O                                            |                     |
|                                                                                          |                                                                      |                     |
| Family                                                                                   | Iris                                                                 | FWHM                |
| Family<br>Type                                                                           | Iris<br>Lens                                                         | FWHM<br>Efficiency  |
|                                                                                          |                                                                      |                     |
| Туре                                                                                     | Lens                                                                 | Efficiency          |
| Type<br>LED                                                                              | Lens<br>Ostar Lighting                                               | Efficiency<br>cd/lm |
| Type<br>LED<br>Color                                                                     | Lens<br>Ostar Lighting<br>Black                                      | Efficiency<br>cd/lm |
| Type<br>LED<br>Color<br>Diameter                                                         | Lens<br>Ostar Lighting<br>Black<br>38 mm                             | Efficiency<br>cd/lm |
| Type<br>LED<br>Color<br>Diameter<br>Height                                               | Lens<br>Ostar Lighting<br>Black<br>38 mm<br>28.5 mm                  | Efficiency<br>cd/lm |
| Type<br>LED<br>Color<br>Diameter<br>Height<br>Style                                      | Lens<br>Ostar Lighting<br>Black<br>38 mm<br>28.5 mm<br>Round         | Efficiency<br>cd/lm |
| Type<br>LED<br>Color<br>Diameter<br>Height<br>Style<br>Optic Material                    | Lens<br>Ostar Lighting<br>Black<br>38 mm<br>28.5 mm<br>Round<br>PMMA | Efficiency<br>cd/lm |
| Type<br>LED<br>Color<br>Diameter<br>Height<br>Style<br>Optic Material<br>Holder Material | Lens<br>Ostar Lighting<br>Black<br>38 mm<br>28.5 mm<br>Round<br>PMMA | Efficiency<br>cd/lm |