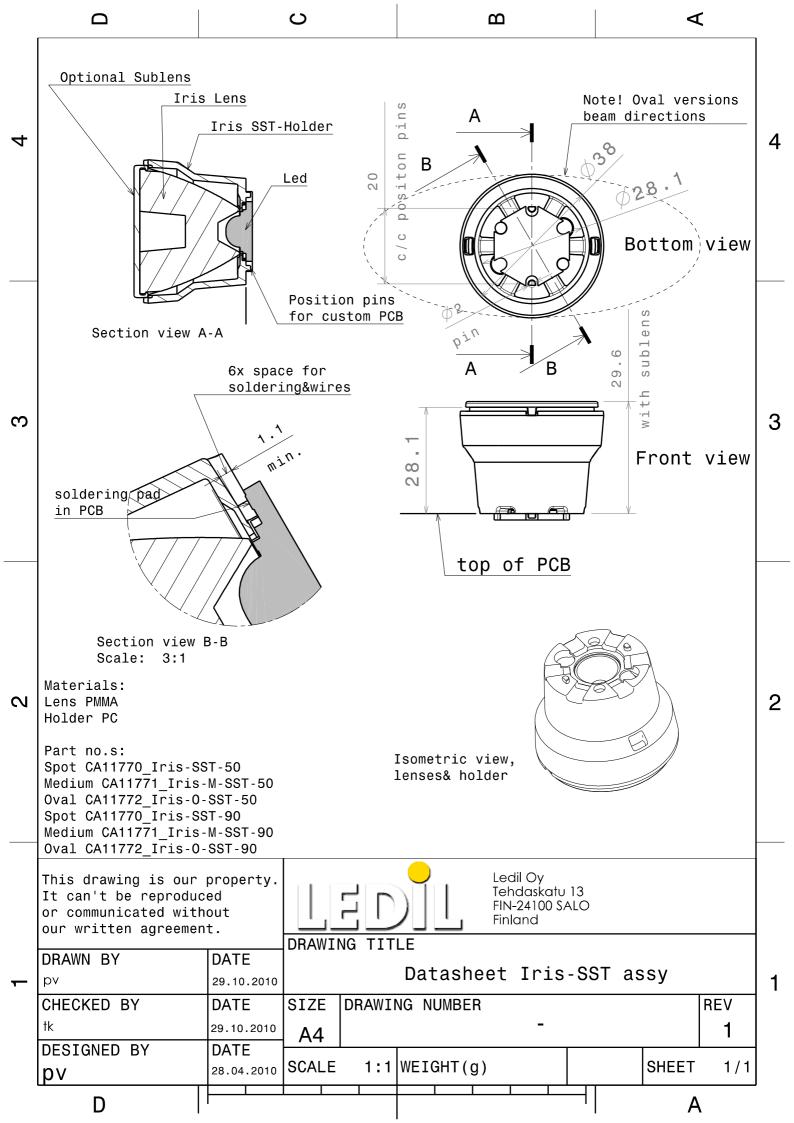

## Iris series

| Ordering number<br>Description                                                           | CA10861<br>CA10861C_Iris-SRS                                         |                     |
|------------------------------------------------------------------------------------------|----------------------------------------------------------------------|---------------------|
| Family                                                                                   | Iris                                                                 | FWHM                |
| Туре                                                                                     | Lens                                                                 | Efficiency          |
| LED                                                                                      | Ostar Lighting                                                       | cd/lm               |
| Color                                                                                    | Black                                                                | Gerber File         |
| Diameter                                                                                 | 38 mm                                                                |                     |
| Height                                                                                   | 28.5 mm                                                              |                     |
| Style                                                                                    | Round                                                                |                     |
| Optic Material                                                                           | PMMA                                                                 |                     |
| Holder Material                                                                          | PC                                                                   |                     |
| Fastening                                                                                | -                                                                    |                     |
| Status                                                                                   | Ready                                                                |                     |
| Ordering number<br>Description                                                           | CA11470<br>CA11470-Iris-O                                            |                     |
|                                                                                          |                                                                      |                     |
| Family                                                                                   | Iris                                                                 | FWHM                |
| Family<br>Type                                                                           | Iris<br>Lens                                                         | FWHM<br>Efficiency  |
|                                                                                          |                                                                      |                     |
| Туре                                                                                     | Lens                                                                 | Efficiency          |
| Type<br>LED                                                                              | Lens<br>Ostar Lighting                                               | Efficiency<br>cd/lm |
| Type<br>LED<br>Color                                                                     | Lens<br>Ostar Lighting<br>Black                                      | Efficiency<br>cd/lm |
| Type<br>LED<br>Color<br>Diameter                                                         | Lens<br>Ostar Lighting<br>Black<br>38 mm                             | Efficiency<br>cd/lm |
| Type<br>LED<br>Color<br>Diameter<br>Height                                               | Lens<br>Ostar Lighting<br>Black<br>38 mm<br>28.5 mm                  | Efficiency<br>cd/lm |
| Type<br>LED<br>Color<br>Diameter<br>Height<br>Style                                      | Lens<br>Ostar Lighting<br>Black<br>38 mm<br>28.5 mm<br>Round         | Efficiency<br>cd/lm |
| Type<br>LED<br>Color<br>Diameter<br>Height<br>Style<br>Optic Material                    | Lens<br>Ostar Lighting<br>Black<br>38 mm<br>28.5 mm<br>Round<br>PMMA | Efficiency<br>cd/lm |
| Type<br>LED<br>Color<br>Diameter<br>Height<br>Style<br>Optic Material<br>Holder Material | Lens<br>Ostar Lighting<br>Black<br>38 mm<br>28.5 mm<br>Round<br>PMMA | Efficiency<br>cd/lm |

0 degrees Available

40+30 degrees

Available

Shipped as unassembled - lens and holder

June 30th 2011 12:40 Copyright Ledil Oy - Subject to change without prior notice - Page 1/1

Ledil Oy Salorankatu 10 24240 SALO Finland