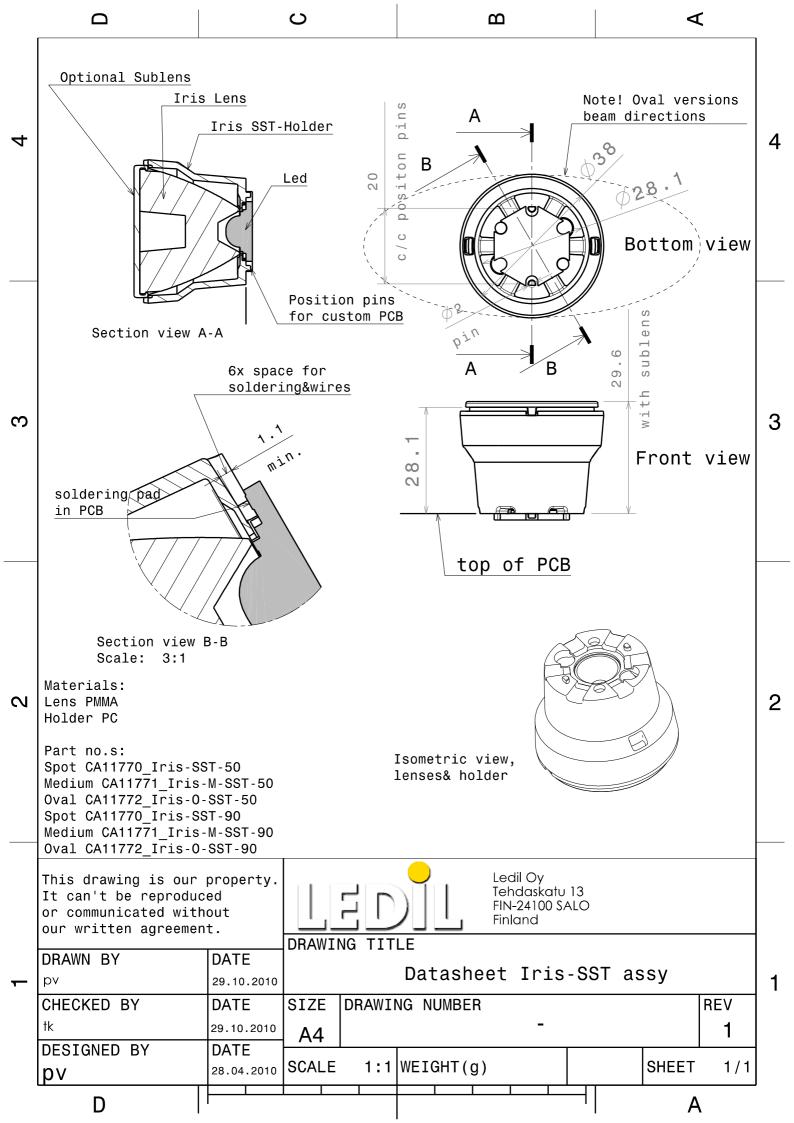

|   | D                                                                                                                                                        |                                           | сı               | B                                           |                  | A                                          |                          |
|---|----------------------------------------------------------------------------------------------------------------------------------------------------------|-------------------------------------------|------------------|---------------------------------------------|------------------|--------------------------------------------|--------------------------|
| 4 |                                                                                                                                                          |                                           | JJ               | 5.45                                        | 2<br>2<br>2<br>2 | 8.4                                        | 4                        |
| 3 |                                                                                                                                                          |                                           | with sublens     |                                             |                  |                                            | 3                        |
| 2 | Materials:<br>Lens PMMA<br>Holder PC<br>Part no.s:<br>CA10861B_Iris-IR<br>CA10953B_Iris-M<br>CA11533_Iris-IR-0                                           |                                           |                  |                                             | 03               | 8                                          | 2                        |
| 1 | This drawing is our<br>It can't be reprodu<br>or communicated wit<br>our written agreeme<br>DRAWN BY<br>p<br>CHECKED BY<br>t k<br>DESIGNED BY<br>pV<br>D | ced<br>hout<br>nt.<br>DATE<br>V03.02.2009 | SIZE DRAWI<br>A4 | LE<br>asheet Iris<br>NG NUMBER<br>WEIGHT(g) | s Ostar          | N<br>IR assy<br>REV<br>1<br>SHEET 1/1<br>A | <sup>d</sup><br><b>1</b> |