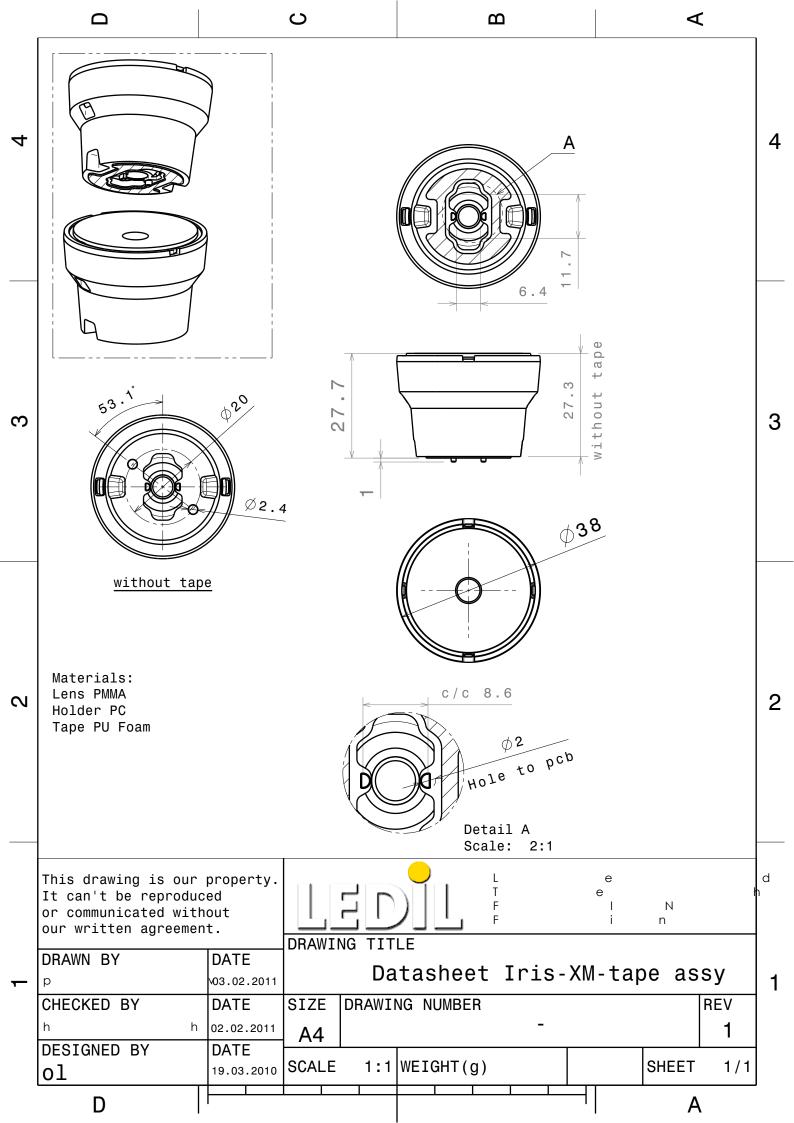

## Iris series

| Ordering number<br>Description                                                           | CA10861<br>CA10861C_Iris-SRS                                         |                     |
|------------------------------------------------------------------------------------------|----------------------------------------------------------------------|---------------------|
| Family                                                                                   | Iris                                                                 | FWHM                |
| Туре                                                                                     | Lens                                                                 | Efficiency          |
| LED                                                                                      | Ostar Lighting                                                       | cd/lm               |
| Color                                                                                    | Black                                                                | Gerber File         |
| Diameter                                                                                 | 38 mm                                                                |                     |
| Height                                                                                   | 28.5 mm                                                              |                     |
| Style                                                                                    | Round                                                                |                     |
| Optic Material                                                                           | PMMA                                                                 |                     |
| Holder Material                                                                          | PC                                                                   |                     |
| Fastening                                                                                | -                                                                    |                     |
| Status                                                                                   | Ready                                                                |                     |
| Ordering number<br>Description                                                           | CA11470<br>CA11470-Iris-O                                            |                     |
|                                                                                          |                                                                      |                     |
| Family                                                                                   | Iris                                                                 | FWHM                |
| Family<br>Type                                                                           | Iris<br>Lens                                                         | FWHM<br>Efficiency  |
|                                                                                          |                                                                      |                     |
| Туре                                                                                     | Lens                                                                 | Efficiency          |
| Type<br>LED                                                                              | Lens<br>Ostar Lighting                                               | Efficiency<br>cd/lm |
| Type<br>LED<br>Color                                                                     | Lens<br>Ostar Lighting<br>Black                                      | Efficiency<br>cd/lm |
| Type<br>LED<br>Color<br>Diameter                                                         | Lens<br>Ostar Lighting<br>Black<br>38 mm                             | Efficiency<br>cd/lm |
| Type<br>LED<br>Color<br>Diameter<br>Height                                               | Lens<br>Ostar Lighting<br>Black<br>38 mm<br>28.5 mm                  | Efficiency<br>cd/lm |
| Type<br>LED<br>Color<br>Diameter<br>Height<br>Style                                      | Lens<br>Ostar Lighting<br>Black<br>38 mm<br>28.5 mm<br>Round         | Efficiency<br>cd/lm |
| Type<br>LED<br>Color<br>Diameter<br>Height<br>Style<br>Optic Material                    | Lens<br>Ostar Lighting<br>Black<br>38 mm<br>28.5 mm<br>Round<br>PMMA | Efficiency<br>cd/lm |
| Type<br>LED<br>Color<br>Diameter<br>Height<br>Style<br>Optic Material<br>Holder Material | Lens<br>Ostar Lighting<br>Black<br>38 mm<br>28.5 mm<br>Round<br>PMMA | Efficiency<br>cd/lm |