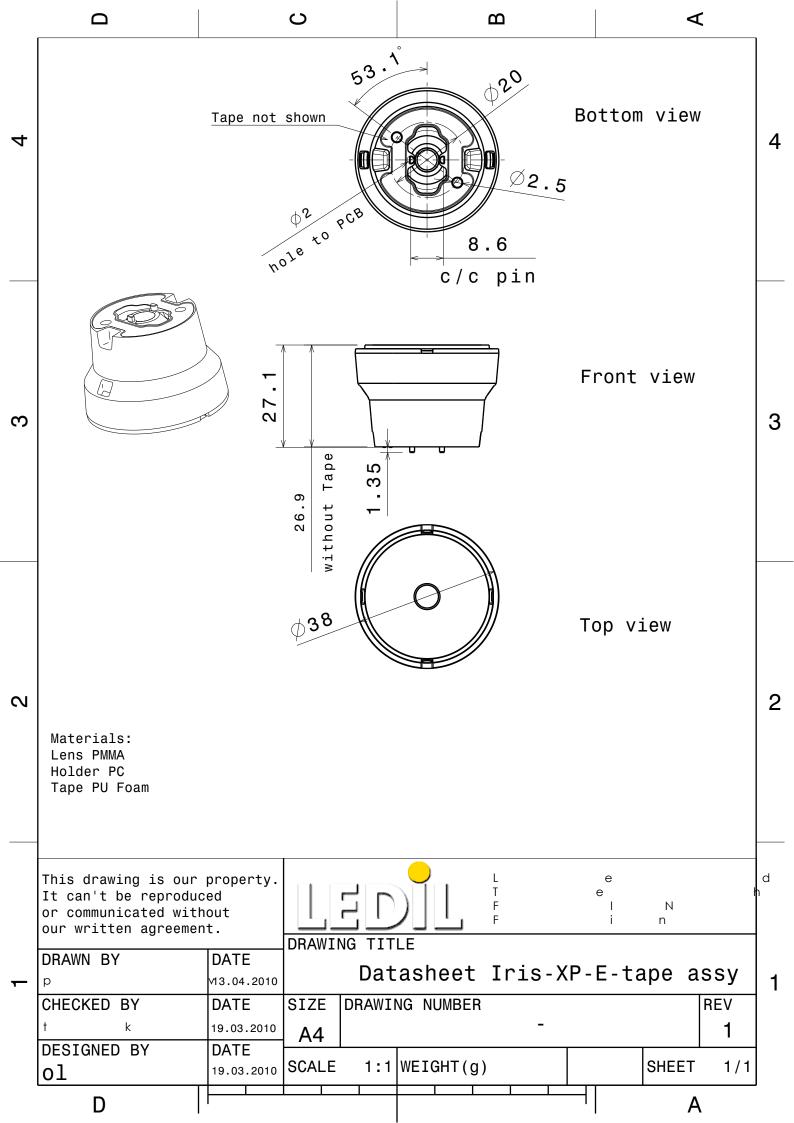

## Iris series

| Ordering number<br>Description                                                           | CA10861<br>CA10861C_Iris-SRS                                         |                     |
|------------------------------------------------------------------------------------------|----------------------------------------------------------------------|---------------------|
| Family                                                                                   | Iris                                                                 | FWHM                |
| Туре                                                                                     | Lens                                                                 | Efficiency          |
| LED                                                                                      | Ostar Lighting                                                       | cd/lm               |
| Color                                                                                    | Black                                                                | Gerber File         |
| Diameter                                                                                 | 38 mm                                                                |                     |
| Height                                                                                   | 28.5 mm                                                              |                     |
| Style                                                                                    | Round                                                                |                     |
| Optic Material                                                                           | PMMA                                                                 |                     |
| Holder Material                                                                          | PC                                                                   |                     |
| Fastening                                                                                | -                                                                    |                     |
| Status                                                                                   | Ready                                                                |                     |
| Ordering number<br>Description                                                           | CA11470<br>CA11470-Iris-O                                            |                     |
|                                                                                          |                                                                      |                     |
| Family                                                                                   | Iris                                                                 | FWHM                |
| Family<br>Type                                                                           | Iris<br>Lens                                                         | FWHM<br>Efficiency  |
|                                                                                          |                                                                      |                     |
| Туре                                                                                     | Lens                                                                 | Efficiency          |
| Type<br>LED                                                                              | Lens<br>Ostar Lighting                                               | Efficiency<br>cd/lm |
| Type<br>LED<br>Color                                                                     | Lens<br>Ostar Lighting<br>Black                                      | Efficiency<br>cd/lm |
| Type<br>LED<br>Color<br>Diameter                                                         | Lens<br>Ostar Lighting<br>Black<br>38 mm                             | Efficiency<br>cd/lm |
| Type<br>LED<br>Color<br>Diameter<br>Height                                               | Lens<br>Ostar Lighting<br>Black<br>38 mm<br>28.5 mm                  | Efficiency<br>cd/lm |
| Type<br>LED<br>Color<br>Diameter<br>Height<br>Style                                      | Lens<br>Ostar Lighting<br>Black<br>38 mm<br>28.5 mm<br>Round         | Efficiency<br>cd/lm |
| Type<br>LED<br>Color<br>Diameter<br>Height<br>Style<br>Optic Material                    | Lens<br>Ostar Lighting<br>Black<br>38 mm<br>28.5 mm<br>Round<br>PMMA | Efficiency<br>cd/lm |
| Type<br>LED<br>Color<br>Diameter<br>Height<br>Style<br>Optic Material<br>Holder Material | Lens<br>Ostar Lighting<br>Black<br>38 mm<br>28.5 mm<br>Round<br>PMMA | Efficiency<br>cd/lm |