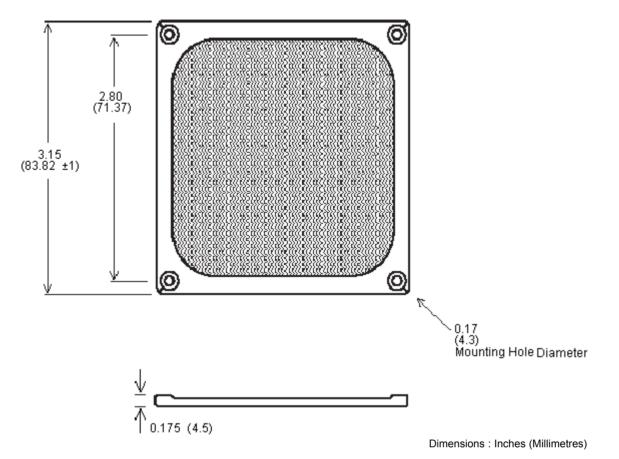

## **Specifications:**

Material : Aluminium / Stainless Steel.

- Screen : 30 x 30 mesh Convoluted
- with 3/16" pitch, 1/8" deep.
- Finish : Mill and Anodized.

## Part Number Table

| Description | Part Number |
|-------------|-------------|
| Fan Filter  | MC33016     |

Disclaimer This data sheet and its contents (the "Information") belong to the Premier Famell Group (the "Group") or are licensed to it. No licence is granted for the use of it other than for information purposes in connection with the products to which it relates. No licence of any intellectual property rights is granted. The Information is subject to change without notice and replaces all data sheets previously supplied. The Information supplied is believed to be accurate but the Group assumes no responsibility for its accuracy or completeness, any error in or omission from it or for any use made of it. Users of this data sheets previously for its accuracy or completeness, any error in or omission from it or for any use made of it. Users of this data resulting from any reliance on the Information or use of it (including liability resulting from negligence or where the Group was aware of the possibility of such loss or damage arising) is excluded. This will not operate to limit or restrict the Group's liability for death or personal injury resulting from its negligence. SPC Multicomp is the registered trademark of the Group. © Premier Farnell plc 2011.