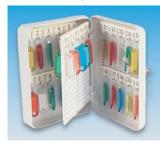

## 30, 42 or 70 Key

- Manufactured in steel
  Tough epoxy-polyester ivory paint finish
  Assorted colour key tags and rings
  Identification card included
  Fitted with lock and two keys are provided

Spare keys tabs are also available 20 of each colour: White, Red, Blue, Yellow, Green.

30 Key: H=200, W=153, D=57 42 Key: H=290, W=215, D=60

70 Key: H=290, W=215, D=57

|                |                                | 213055         |
|----------------|--------------------------------|----------------|
| No. of<br>Keys | Order Code                     | Price Each     |
| 30<br>42<br>70 | 223-918<br>309-7511<br>474-710 |                |
| 100 Per Pack   |                                | Price Per Pack |
| Spare key tabs | 309-7523                       |                |