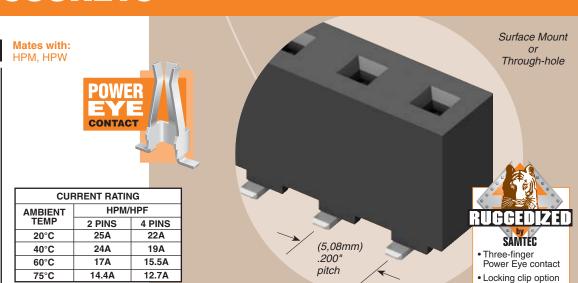

## POWER SOCKETS

## **SPECIFICATIONS**

For complete specifications and recommended PCB layouts see www.samtec.com?HPF

Insulator Material: Black LCP Contact Material: BeCu

Plating: Sn over 50μ" (1,27μm) Ni Insertion Depth: (3,68mm) .145" to (8,26mm) .325" (.368" (9,35mm) plus board thickness minimum for

bottom entry)
Wiping Distance:
(0,38mm) .015" Insertion Force:

(Single contact only) 56oz (15,57N) avg. Withdrawal Force: (Single contact only) 52oz (14,46N) avg. Lead-Free Solderable:

SMT Lead Coplanarity:

(0,15mm) .006" max (02-10) (0,20mm) .008" max (11-20) **RoHS Compliant:** 

Note: Some lengths, styles and options are non-standard, non-returnable.

Due to technical progress, all designs, specifications and components are subject to change without notice.