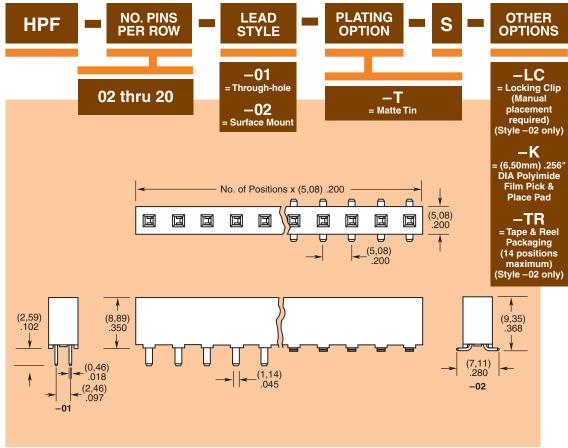

(5,08mm) .200" HPF SERIES

## **SPECIFICATIONS**

For complete specifications and recommended PCB layouts see www.samtec.com?HPF

Insulator Material: Black LCP Contact Material: BeCu

Plating: Sn over 50μ" (1,27μm) Ni Insertion Depth: (3,68mm) .145" to (8,26mm) .325" (.368" (9,35mm) plus board thickness minimum for

bottom entry)
Wiping Distance:
(0,38mm) .015" Insertion Force:

(Single contact only) 56oz (15,57N) avg. Withdrawal Force: (Single contact only) 52oz (14,46N) avg. Lead-Free Solderable:

SMT Lead Coplanarity:

(0,15mm) .006" max (02-10) (0,20mm) .008" max (11-20) **RoHS Compliant:** 

Note: Some lengths, styles and options are non-standard, non-returnable.

Due to technical progress, all designs, specifications and components are subject to change without notice.