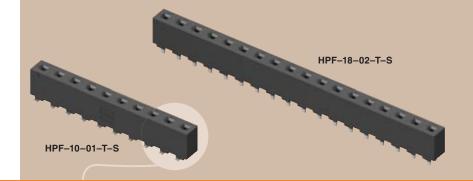

(5,08mm) .200" HPF SERIES



## POWER SOCKETS

## **SPECIFICATIONS**

For complete specifications and recommended PCB layouts see www.samtec.com?HPF

Insulator Material: Black LCP Contact Material: BeCu

Plating: Sn over 50μ" (1,27μm) Ni Insertion Depth: (3,68mm) .145" to (8,26mm) .325" (.368" (9,35mm) plus board thickness minimum for

bottom entry)
Wiping Distance:
(0,38mm) .015" Insertion Force:

(Single contact only) 56oz (15,57N) avg. Withdrawal Force: (Single contact only) 52oz (14,46N) avg. Lead-Free Solderable:

SMT Lead Coplanarity:

(0,15mm) .006" max (02-10) (0,20mm) .008" max (11-20) **RoHS Compliant:** 





Note: Some lengths, styles and options are non-standard, non-returnable.

Due to technical progress, all designs, specifications and components are subject to change without notice.

WWW.SAMTEC.COM