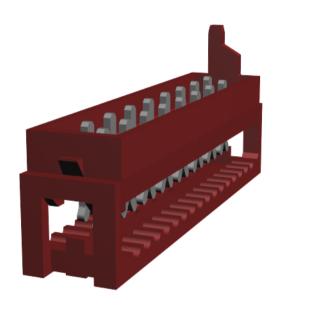

|                                                                                                                                                                | Design Kit Male IDC Connector |                                             |      |
|----------------------------------------------------------------------------------------------------------------------------------------------------------------|-------------------------------|---------------------------------------------|------|
| Würth Elektronik eiSos GmbH & Co. KG<br>Electromechanical<br>Max-Eyth-Str. 1<br>74638 Waldenburg<br>Germany<br>Tel. +49 (0) 79 42 945 - 0<br>www.we-online.com |                               |                                             |      |
|                                                                                                                                                                | Order No.                     | COMPLIANT<br>ROHS&REACH<br>WORTH ELEKTRONIK | SIZE |
|                                                                                                                                                                | 69015700XX72                  | Z WONTH ELEKTRONIK                          | A4   |