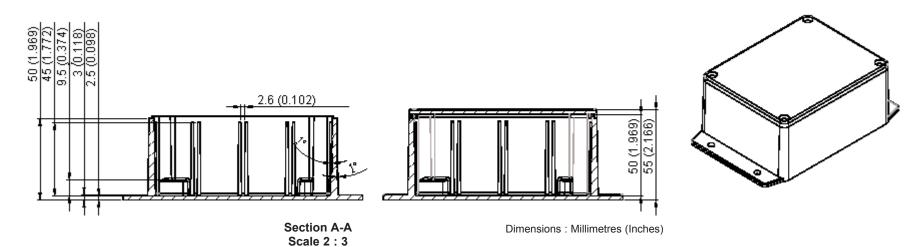

Dimensions : Millimetres (Inches)

www.element14.com www.farnell.com www.newark.com

| licence is granted for the use of it other than for information purposes in connection with<br>the products to which it relates. No licence of any intellectual property rights is granted. The<br>Information is subject to change without notice and replaces all data sheets previously sup-<br>plied. The Information supplied is believed to be accurate but the Group assumes no<br>responsibility for its accuracy or completeness, any error in or omission from it or for any<br>use made of it. Users of this data sheet should check for themselves the Information and<br>the suitability of the products for their purpose and not make any assumptions based on<br>information included or omitted. Liability for loss or damage resulting from any reliance on | TOLERANCES:                                                                         | DRAWN BY:    | DATE:    | DRAWING TITLE:          |            |                 |          |  |
|-------------------------------------------------------------------------------------------------------------------------------------------------------------------------------------------------------------------------------------------------------------------------------------------------------------------------------------------------------------------------------------------------------------------------------------------------------------------------------------------------------------------------------------------------------------------------------------------------------------------------------------------------------------------------------------------------------------------------------------------------------------------------------|-------------------------------------------------------------------------------------|--------------|----------|-------------------------|------------|-----------------|----------|--|
|                                                                                                                                                                                                                                                                                                                                                                                                                                                                                                                                                                                                                                                                                                                                                                               | UNLESS OTHERWISE<br>SPECIFIED,<br>DIMENSIONS ARE<br>FOR REFERENCE<br>PURPOSES ONLY. | SID          | 15/07/11 | Diecast Box, Unfinished |            |                 |          |  |
|                                                                                                                                                                                                                                                                                                                                                                                                                                                                                                                                                                                                                                                                                                                                                                               |                                                                                     | CHECKED BY:  | DATE:    | SIZE DWG NO.            | M10002689  | ELECTRONIC FILE | REV<br>A |  |
|                                                                                                                                                                                                                                                                                                                                                                                                                                                                                                                                                                                                                                                                                                                                                                               |                                                                                     | VEE          | 05/08/11 | Δ                       |            | 1902557 DWG     |          |  |
|                                                                                                                                                                                                                                                                                                                                                                                                                                                                                                                                                                                                                                                                                                                                                                               |                                                                                     | APPROVED BY: | DATE:    |                         |            | _               |          |  |
|                                                                                                                                                                                                                                                                                                                                                                                                                                                                                                                                                                                                                                                                                                                                                                               |                                                                                     |              | 19/08/11 | SCALE: NTS              | U.O.M.: mm | SHEET: 2 OF     | F 2      |  |