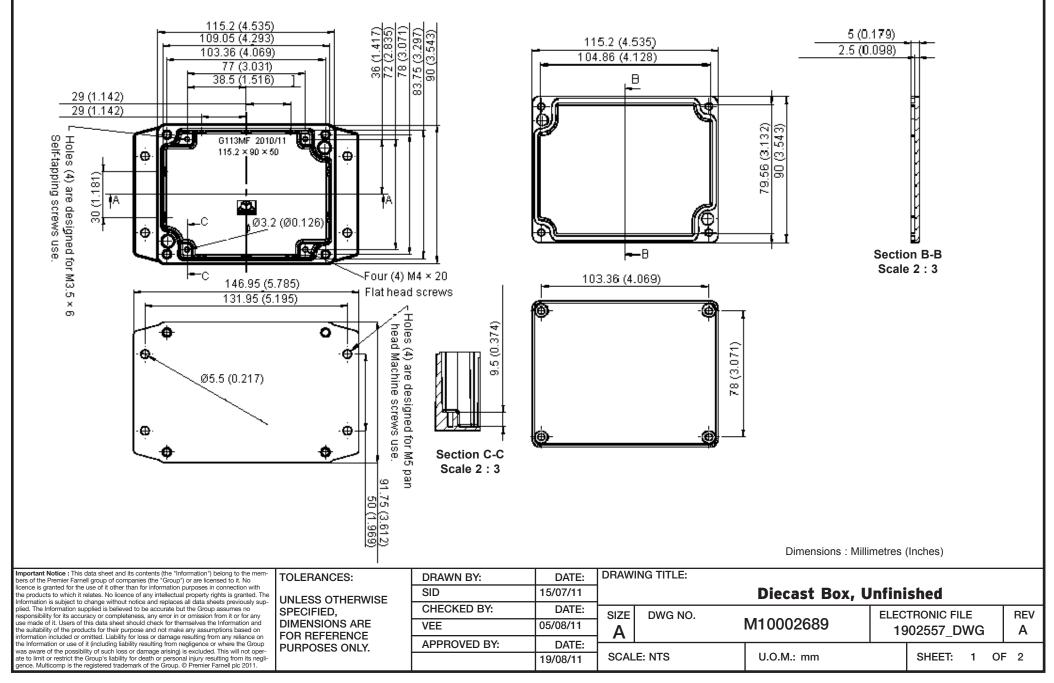

## **Specification Table**

| Description               | Tolerance     | Part Number |  |  |
|---------------------------|---------------|-------------|--|--|
| BOX, DIECAST, 115X90X55MM | ±0.3 (±0.012) | G113MF      |  |  |

Dimensions : Millimetres (Inches)

www.element14.com www.farnell.com www.newark.com

| licence is granted for the use of it other than for information purposes in connection with<br>the products to which it relates. No licence of any intellectual property rights is granted. The<br>Information is subject to change without notice and replaces all data sheets previously sup-<br>plied. The Information supplied is believed to be accurate but the Group assumes no<br>responsibility for its accuracy or completeness, any error in or omission from it or for any<br>use made of it. Users of this data sheet should check for themselves the Information and<br>the suitability of the products for their purpose and not make any assumptions based on<br>information included or omitted. Liability for loss or damage resulting from any reliance on | TOLERANCES:                                                                         | DRAWN BY:    | DATE:    | DRAWING TITLE:          |            |                 |          |  |
|-------------------------------------------------------------------------------------------------------------------------------------------------------------------------------------------------------------------------------------------------------------------------------------------------------------------------------------------------------------------------------------------------------------------------------------------------------------------------------------------------------------------------------------------------------------------------------------------------------------------------------------------------------------------------------------------------------------------------------------------------------------------------------|-------------------------------------------------------------------------------------|--------------|----------|-------------------------|------------|-----------------|----------|--|
|                                                                                                                                                                                                                                                                                                                                                                                                                                                                                                                                                                                                                                                                                                                                                                               | UNLESS OTHERWISE<br>SPECIFIED,<br>DIMENSIONS ARE<br>FOR REFERENCE<br>PURPOSES ONLY. | SID          | 15/07/11 | Diecast Box, Unfinished |            |                 |          |  |
|                                                                                                                                                                                                                                                                                                                                                                                                                                                                                                                                                                                                                                                                                                                                                                               |                                                                                     | CHECKED BY:  | DATE:    | SIZE DWG NO.            | M10002689  | ELECTRONIC FILE | REV<br>A |  |
|                                                                                                                                                                                                                                                                                                                                                                                                                                                                                                                                                                                                                                                                                                                                                                               |                                                                                     | VEE          | 05/08/11 | Δ                       |            | 1902557 DWG     |          |  |
|                                                                                                                                                                                                                                                                                                                                                                                                                                                                                                                                                                                                                                                                                                                                                                               |                                                                                     | APPROVED BY: | DATE:    |                         |            | _               |          |  |
|                                                                                                                                                                                                                                                                                                                                                                                                                                                                                                                                                                                                                                                                                                                                                                               |                                                                                     |              | 19/08/11 | SCALE: NTS              | U.O.M.: mm | SHEET: 2 OF     | F 2      |  |