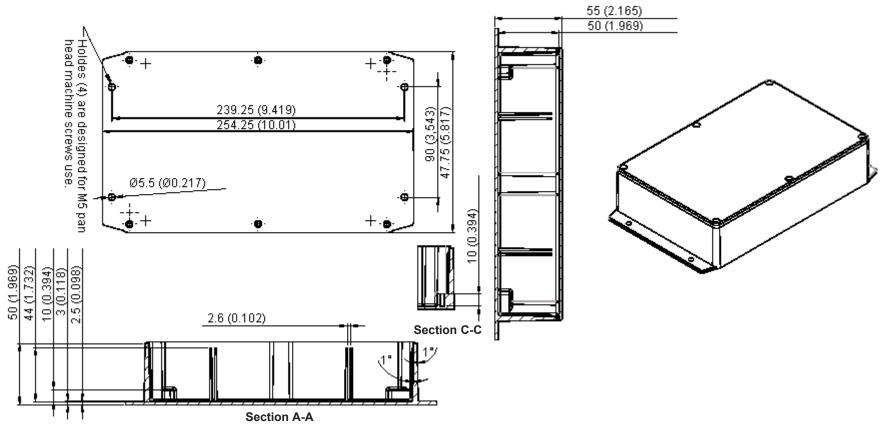

PART NO.

**G124MF** 

| REVISIONS |     |             |       |         |        |         |        |         |
|-----------|-----|-------------|-------|---------|--------|---------|--------|---------|
| ECN #     | REV | DESCRIPTION | DRAWN | DATE    | CHECKD | DATE    | APPRVD | DATE    |
| -         | Α   | RELEASED    | SID   | 15/7/11 | VEE    | 05/8/11 |        | 19/8/11 |
|           |     |             |       |         |        |         |        |         |

Dimensions : Millimetres (Inches)

Dimensions: Millimetres (Inches)

www.element14.com www.farnell.com www.newark.com

Important Notice: This data sheet and its contents (the "Information") belong to the members of the Premier Farnell group of companies (the "Group") or are licensed to it. No licence is granted for the use of it other than for information purposes in connection with the products to which it relates. No licence of any intellectual property rights is granted. The Information is subject to change without notice and replaces all data sheets previously supplied. The Information supplied is believed to be accurate but the Group assumes no responsibility for its accuracy or completeness, any error in or omission from it or for any use made of it. Users of this data sheet should check for themselves the Information and the suitability of the products for their purpose and not make any assumptions based on information included or omitted. Liability for loss or damage resulting from any reliance on the Information or use of it (including liability resulting from negligence or where the Group was aware of the possibility of such loss or damage arising) is excluded. This will not operate to limit or restrict the Group's liability for death or personal rigury resulting from its negligence. Multicomp is the registered trademark of the Group. © Premier Farnell pic 2011.

| DATE:    | DRAW                    | ING TITLE: |  |            |                 |             |   |    |     |
|----------|-------------------------|------------|--|------------|-----------------|-------------|---|----|-----|
| 15/07/11 | Diecast Box, Unfinished |            |  |            |                 |             |   |    |     |
| DATE:    | SIZE                    | DWG NO.    |  |            | ELECTRONIC FILE |             |   | П  | REV |
| 05/08/11 | Α                       |            |  | M10002698  |                 | 1902560 DWG |   |    | Α   |
| DATE:    | 1 1                     |            |  |            |                 |             |   |    |     |
| 19/08/11 | SCAL                    | E: NTS     |  | U.O.M.: mm |                 | SHEET:      | 2 | OF | 2   |

## **Specification Table**

| Description                | Tolerance     | Part Number |
|----------------------------|---------------|-------------|
| BOX, DIECAST, 222X146X55MM | ±0.3 (±0.012) | G124MF      |