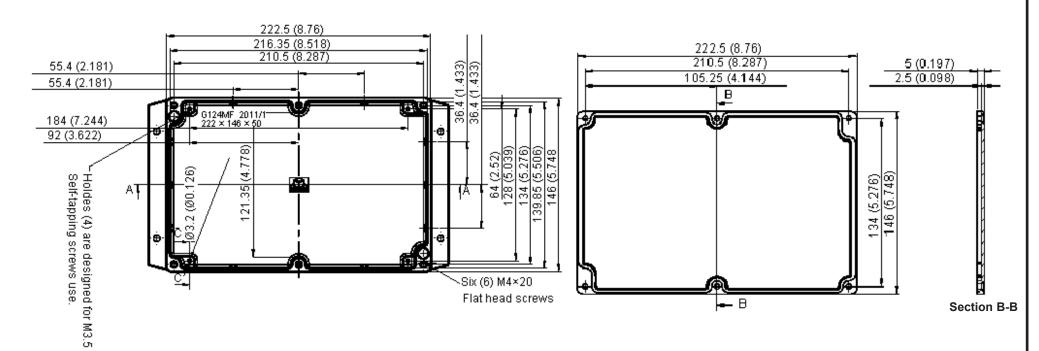

PART NO.

**G124MF** 

| REVISIONS             |              |       |      |         |      |         |      |         |
|-----------------------|--------------|-------|------|---------|------|---------|------|---------|
| ECN # REV DESCRIPTION |              | DRAWN | DATE | CHECKD  | DATE | APPRVD  | DATE |         |
| -                     | - A RELEASED |       | SID  | 15/7/11 | VEE  | 05/8/11 |      | 19/8/11 |
|                       |              |       |      |         |      |         |      |         |

Dimensions : Millimetres (Inches)

Important Notice: This data sheet and its contents (the "Information") belong to the members of the Premier Farnell group of companies (the "Group") or are licensed to it. No licence is granted for the use of it other than for information purposes in connection with the products to which it relates. No licence of any intellectual property rights is granted. The Information is subject to change without notice and replaces all data sheets previously supplied. The Information supplied is believed to be accurate but the Group assumes no responsibility for its accuracy or completeness, any error in or omission from it or for any use made of it. Users of this data sheet should check for themselves the Information and the suitability of the products for their purpose and not make any assumptions based on information included or omitted. Liability for loss or damage resulting from any reliance on the Information or use of it (including liability resulting from negligence or where the Group was aware of the possibility of such loss or damage arising) is excluded. This will not operate to limit or restrict the Group's liability for death or pressonal injury resulting from its negligence grown in the pression of the properties of the properties of the group's liability for death or pressonal injury resulting from its negligence. Multicomp is the registered trademark of the Group. © Premier Farnell plc 2011.

|            | DRAWI                   | NG TITLE: |            |            |            |     |  |  |
|------------|-------------------------|-----------|------------|------------|------------|-----|--|--|
|            | Diecast Box, Unfinished |           |            |            |            |     |  |  |
|            | SIZE DWG NO. M10002698  |           |            | ELEC<br>19 | REV<br>A   |     |  |  |
| SCALE: NTS |                         | E: NTS    | U.O.M.: mm |            | SHEET: 1 O | F 2 |  |  |

## **Specification Table**

| Description                | Tolerance     | Part Number |
|----------------------------|---------------|-------------|
| BOX, DIECAST, 222X146X55MM | ±0.3 (±0.012) | G124MF      |