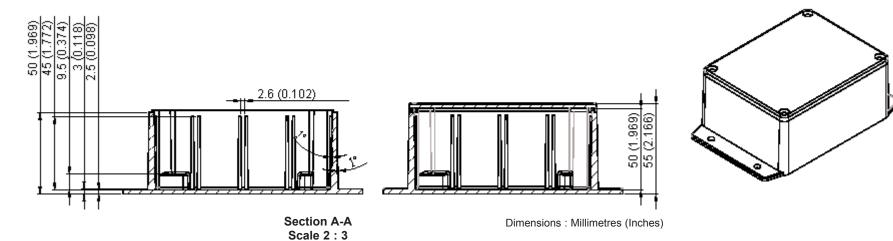

Dimensions : Millimetres (Inches)

www.element14.com www.farnell.com www.newark.com

| licence is granted for the use of it other than for information purposes in connection with<br>the products to which it relates. No licence of any intellectual property rights is granted. The<br>Information is subject to change without notice and replaces all data sheets previously sup-<br>pled. The Information supplied is believed to be accurate but the Group assumes no<br>responsibility for its accuracy or completeness, any error in or omission from it or for any<br>use made of it. Users of this data sheet should check for themselves the Information and<br>the suitability of the products for their purpose and not make any assumptions based on<br>information included or omitted. Liability for loss or damage resulting from any reliance on | TOLERANCES:                                                                         | DRAWN BY:    | DATE:    | DRAWING TITLE:     |            |                 |          |  |
|------------------------------------------------------------------------------------------------------------------------------------------------------------------------------------------------------------------------------------------------------------------------------------------------------------------------------------------------------------------------------------------------------------------------------------------------------------------------------------------------------------------------------------------------------------------------------------------------------------------------------------------------------------------------------------------------------------------------------------------------------------------------------|-------------------------------------------------------------------------------------|--------------|----------|--------------------|------------|-----------------|----------|--|
|                                                                                                                                                                                                                                                                                                                                                                                                                                                                                                                                                                                                                                                                                                                                                                              | UNLESS OTHERWISE<br>SPECIFIED,<br>DIMENSIONS ARE<br>FOR REFERENCE<br>PURPOSES ONLY. | SID          | 15/07/11 | Diecast Box, Black |            |                 |          |  |
|                                                                                                                                                                                                                                                                                                                                                                                                                                                                                                                                                                                                                                                                                                                                                                              |                                                                                     | CHECKED BY:  | DATE:    | SIZE DWG NO.       | M10002691  | ELECTRONIC FILE | REV<br>A |  |
|                                                                                                                                                                                                                                                                                                                                                                                                                                                                                                                                                                                                                                                                                                                                                                              |                                                                                     | VEE          | 05/08/11 | Δ                  |            | 1902577 DWG     |          |  |
|                                                                                                                                                                                                                                                                                                                                                                                                                                                                                                                                                                                                                                                                                                                                                                              |                                                                                     | APPROVED BY: | DATE:    |                    | I          | _               | F 2      |  |
|                                                                                                                                                                                                                                                                                                                                                                                                                                                                                                                                                                                                                                                                                                                                                                              |                                                                                     |              | 19/08/11 | SCALE: NTS         | U.O.M.: mm | SHEET: 2 OF     |          |  |