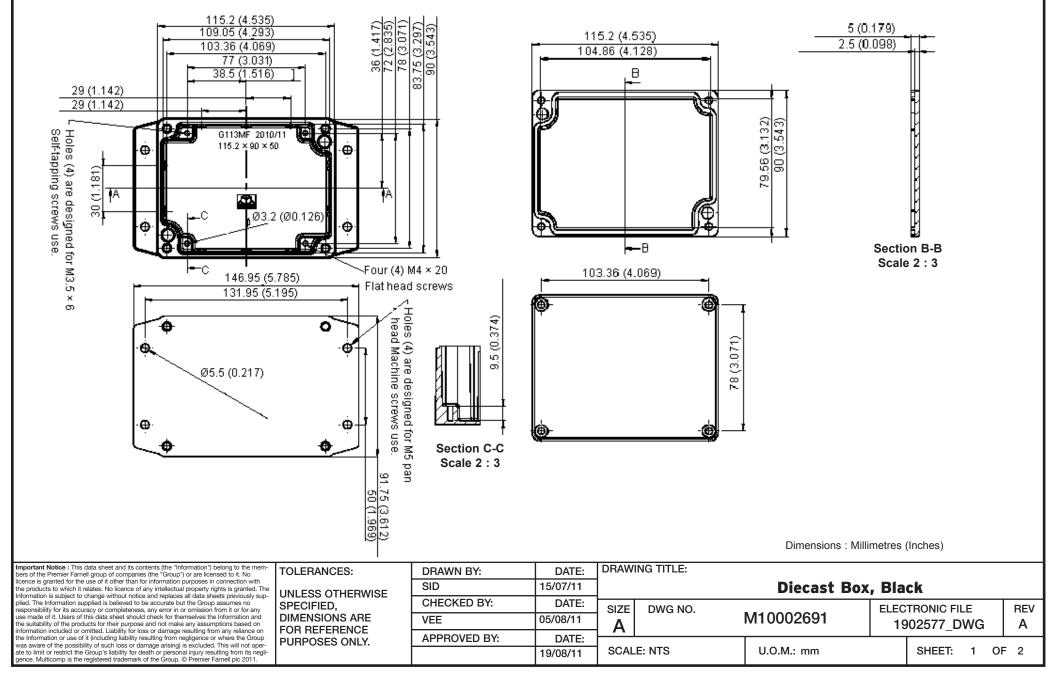

Specification Table

| Description                      | Tolerance     | Part Number |  |  |
|----------------------------------|---------------|-------------|--|--|
| BOX, DIECAST, BLACK, 115X90X55MM | ±0.3 (±0.012) | G113MFBK    |  |  |