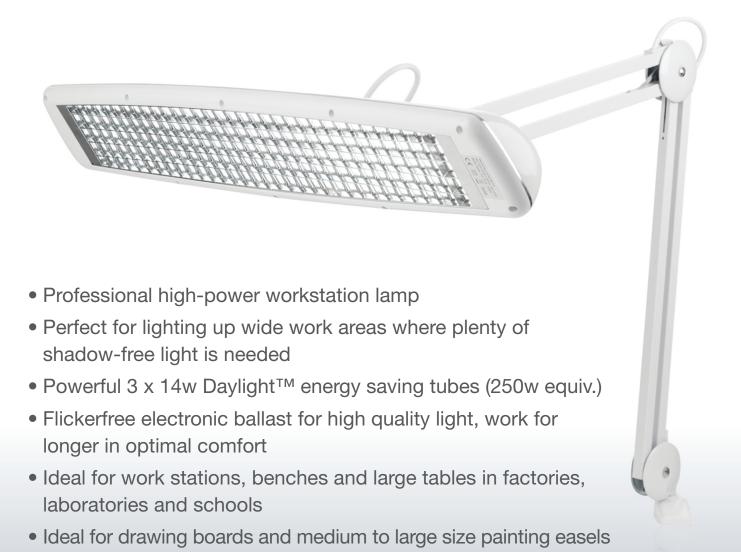

## TRIPLE BRIGHT LAMP

WHITE, D32500

- Professional high-power workstation lamp
- Perfect for lighting up wide work areas where plenty of shadow-free light is needed
- Powerful 3 x 14w Daylight™ energy saving tubes (225w equiv.)
- Flickerfree electronic ballast for high quality light, work for longer in optimal comfort
- Low heat Daylight™ (6,500°K), improves contrast and reduces glare
- Daylight<sup>™</sup> technology relaxes your eyes and shows colours perfectly
- Shade can be adjusted vertically, horizontally and laterally to any desired position
- High quality metal arm with internal springs for optimal flexibility and durability
- Strong metal lamp stem and clamp for safe working conditions
- Ideal for work stations, benches and large tables in factories, laboratories and schools
- Ideal for drawing boards and medium to large size painting easels
- Weighted table and floorstands available separately
- Lamp head size: 610 x 110 x 60mm