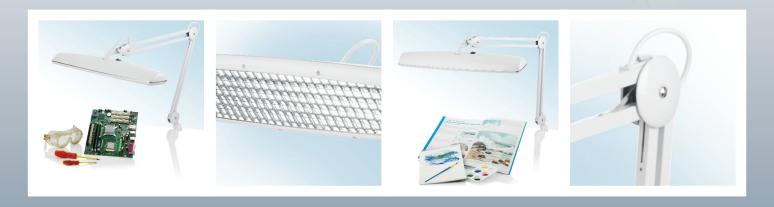

## TRIPLE BRIGHT LAMP

WHITE, D32500

- Professional high-power workstation lamp
- Perfect for lighting up wide work areas where plenty of shadow-free light is needed
- Powerful 3 x 14w Daylight™ energy saving tubes (225w equiv.)
- Flickerfree electronic ballast for high quality light, work for longer in optimal comfort
- Low heat Daylight™ (6,500°K), improves contrast and reduces glare
- Daylight<sup>™</sup> technology relaxes your eyes and shows colours perfectly
- Shade can be adjusted vertically, horizontally and laterally to any desired position
- High quality metal arm with internal springs for optimal flexibility and durability
- Strong metal lamp stem and clamp for safe working conditions
- Ideal for work stations, benches and large tables in factories, laboratories and schools
- Ideal for drawing boards and medium to large size painting easels
- Weighted table and floorstands available separately
- Lamp head size: 610 x 110 x 60mm