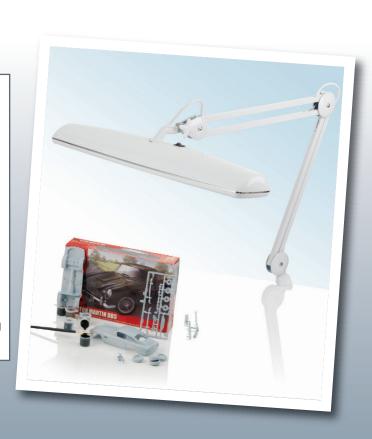

## TRIPLE BRIGHT LAMP

WHITE, D32500

- Professional high-power workstation lamp
- Perfect for lighting up wide work areas where plenty of shadow-free light is needed
- Powerful 3 x 14w Daylight™ energy saving tubes (225w equiv.)
- Flickerfree electronic ballast for high quality light, work for longer in optimal comfort
- Low heat Daylight™ (6,500°K), improves contrast and reduces glare
- Daylight<sup>™</sup> technology relaxes your eyes and shows colours perfectly
- Shade can be adjusted vertically, horizontally and laterally to any desired position
- High quality metal arm with internal springs for optimal flexibility and durability
- Strong metal lamp stem and clamp for safe working conditions
- Ideal for work stations, benches and large tables in factories, laboratories and schools
- Ideal for drawing boards and medium to large size painting easels
- Weighted table and floorstands available separately
- Lamp head size: 610 x 110 x 60mm