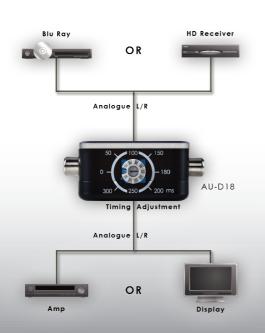

## Analogue Stereo Lip Sync Corrector

The AU-D18, CYP's analogue stereo Lip Sync Corrector, is a small device for correcting audio lip sync issues. This solution features a manually adjustable timing selector dial which can be adjusted so that users may fine tune the timing of the audio so that it is in sync with the video signal, overcoming any annoying sound mismatch to the display or amplifier.

## Specifications

Input: 2 x Analogue Audio (L/R stereo)

Output: 2 x Analogue Audio (L/R stereo)

Power: 5V/1A DC (US/EU standards, CE/FCC/UL certified)

Dimensions: 45mm (W) x 45mm (D) x 25mm (H)

Gross Weight: 220g