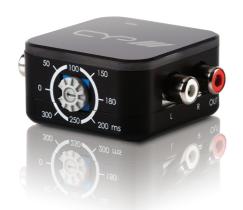

## Analogue Stereo Lip Sync Corrector

The AU-D18, CYP's analogue stereo Lip Sync Corrector, is a small device for correcting audio lip sync issues. This solution features a manually adjustable timing selector dial which can be adjusted so that users may fine tune the timing of the audio so that it is in sync with the video signal, overcoming any annoying sound mismatch to the display or amplifier.

## Features

- Lip Sync corrector with adjustable delay between 0 & 300ms.
- Sample Rate: 48 kHz
- Analog to analog signal bypass.
- Up to 24 bit resolution.
- Low power consumption.