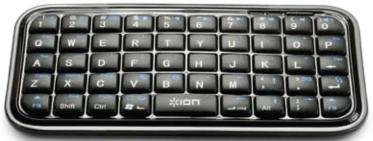

iType is a compact computer keyboard that transforms your iPhone or iPod touch into an ultra-portable computer. iType features a handheld bluetooth 49-Key QWERTY keyboard that connects to Smartphones with Bluetooth 2.0. The iType keyboard comes with a kickstand that your phone can rest on, and a leather case that holds both the kickstand and keyboard.

## **FEATURES**

- Physical QWERTY keyboard allows for faster text input than touch screen devices
- Works with several SmartPhone models and Bluetooth enabled devices
- Includes phone stand and carrying case
- Rechargeable Lithium Ion battery provides 80 hours of continuous use on a single charge