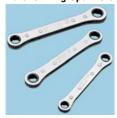

## **Ratchet Ring Spanners**

Ratcheting ring spanners are designed for use in areas where access is restricted. The ratchet is reversed simply by turning the wrench over. The bi-hexagon ring form is broached for accuracy to ensure a perfect non slip fit. The wrench body is nickel and chrome plated to prevent corrosion and extend tool life.