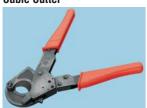

## **Cable Cutter**

A ratchet type cutter suitable for copper and aluminium cables up to 30mm diameter and steel wire armoured cables up to 20mm diameter

| Size |          |      |      |            | Price Each |  |
|------|----------|------|------|------------|------------|--|
|      | Model    | (mm) | (in) | Order Code |            |  |
|      | 3080/250 | 250  | 10   | 138-6951   |            |  |