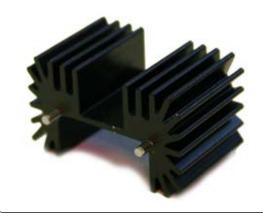

## Heatsink Extruded

High power dissipation, vertical mounting extruded heatsink with solderable fixing pins and notched base. Pre-drilled for a single TO218/220/247 package.

## **Product Features:**

- Choice of thermal resistance
- Low thermal resistance
- Solderable mounting pins
- Pre-drilled mounting holes
- Black anodize finish

| Mfg Part No: | Thermal Resistance: | Height (mm): | Device Mtg:   |
|--------------|---------------------|--------------|---------------|
| MC33268      | 5.6°C/W             | 25.4         | Mounting Hole |
| MC33269      | 4.4°C/W             | 38.1         | Mounting Hole |
| MC33270      | 3.3°C/W             | 50.8         | Mounting Hole |
| MC33271      | 2.7°C/W             | 63.5         | Mounting Hole |