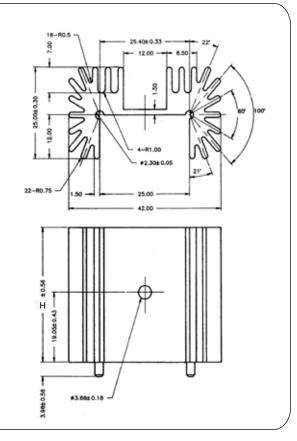

## **Product Features:**

- Choice of thermal resistance
- Low thermal resistance
- Solderable mounting pins
- Pre-drilled mounting holes
- Black anodize finish

| Mfg Part No: | Thermal Resistance: | Height (mm): | Device Mtg:   |
|--------------|---------------------|--------------|---------------|
| MC33268      | 5.6°C/W             | 25.4         | Mounting Hole |
| MC33269      | 4.4°C/W             | 38.1         | Mounting Hole |
| MC33270      | 3.3°C/W             | 50.8         | Mounting Hole |
| MC33271      | 2.7°C/W             | 63.5         | Mounting Hole |