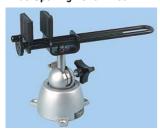

## **Wide Opening Bench Vice**

A very high quality, bench mounting vice with extra wide capacity clamping jaws. The vice is fully adjustable with tilt, turn and swivel around the advanced ball and socketmechanism which supports the jaws. The jaws are adjusted with a unique hand wheel mechanism; ideal for fast, yet precise, adjustment. The jaws have a capacity from  $0\pm170 \mathrm{mm}$  and have soft padded rubber jaws to prevent damage to even the most fragile components which are to be clamped.