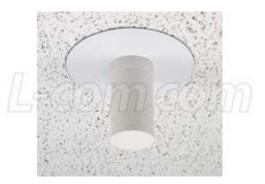

#### **Applications**

This antenna is only 2.5" long and features an aesthetic white ABS plastic radome. It is typically ceiling-mounted through a single hole in a standard suspended ceiling tile using the included mounting hardware. Because of its near-invisible design this RF antenna is ideal for use in office environments and public buildings where durability and aesthetics are important.