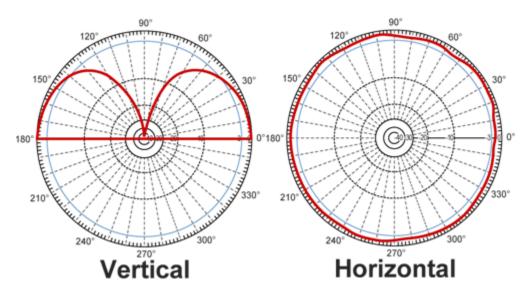

#### **Specifications**

## **Electrical Specifications**

| Frequency | 2400-2500 MHz |
|-----------|---------------|
| Gain      | 3 dBi         |
| Impedance | 50 Ohm        |
| VSWR      | < 1.5:1 avg.  |

## **Mechanical Specifications**

| Weight                | < 0.25 lbs. (0.11 kg)                 |
|-----------------------|---------------------------------------|
| Length                | 2.6" (66.04 mm)                       |
| Finish                | White                                 |
| Connector             | Integral N Type Female                |
| Mounting              | Through Ceiling Tile                  |
| Operating Temperature | -40° C to 85° C<br>(-40° F to 185° F) |
| Polarization          | Vertical                              |



## Antenna Gain Pattern