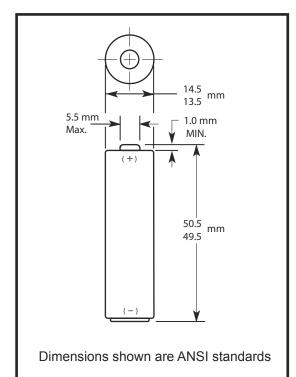

Lithium Iron DiSulfide Battery

| Classification:        | "Cylindrical Lithium"                           |
|------------------------|-------------------------------------------------|
| Chemical System:       | Lithium/Iron Disulfide (LiFeS2)                 |
| Designation:           | ANSI 15-LF, IEC-FR6                             |
| Nominal Voltage:       | 1.5 V                                           |
| Storage Temp:          | $0^{\circ}$ C to $40^{\circ}$ C (32°F to 104°F) |
| <b>Operating Temp</b>  | -20° C to 60° C (-4° F to 140° F)               |
| Typical Weight:        | 16.2 gm                                         |
| Typical Volume:        | 8.0 cubic centimeters (0.5 cubic inch)          |
|                        |                                                 |
| Max Discharge: (single | 2A continuous                                   |
| battery only)          | 2A Pulse (2Sec on /28Sec off)                   |
| Max Rev Current:       | 10 uA                                           |
| Typical Li Content     | 1.0 gm                                          |
| Typical IR:            | 60 to 100 milliohms*                            |
| Freshness Guarantee:   | 15 years at 21°C                                |
|                        |                                                 |
| Transportation:        | For complete details, please refer to latest    |
| Global (except US):    | ICAO Technical Instructions                     |
|                        | and IATA DGR                                    |
|                        |                                                 |
| United States:         | 49 CFR 173.185                                  |