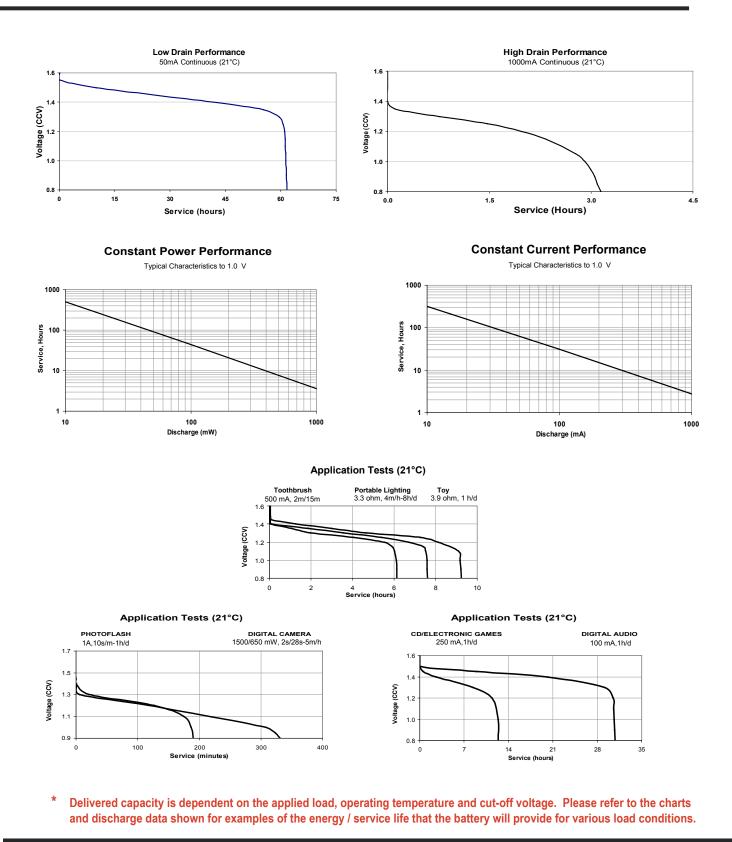

\* Delivered capacity is dependent on the applied load, operating temperature and cut-off voltage. Please refer to the charts and discharge data shown for examples of the energy / service life that the battery will provide for various load conditions.