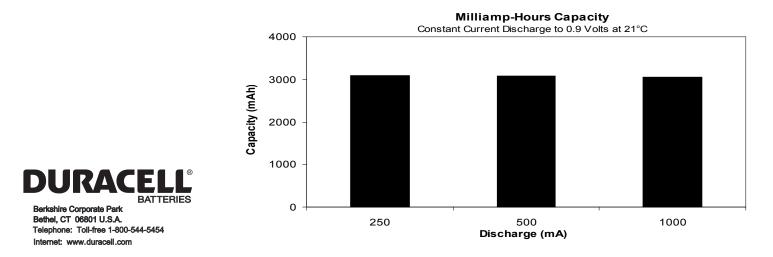

\* Delivered capacity is dependent on the applied load, operating temperature and cut-off voltage. Please refer to the charts and discharge data shown for examples of the energy / service life that the battery will provide for various load conditions.