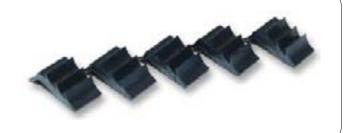

## IC Tube End Plug, 0.150 SOIC

## **Features:**

- To fit 0.150 Narrow SOIC Tube
- Material: Black conductive soft plastic

| Product Code: | Description:     | To Fit Profile:   | Additional Notes:         |
|---------------|------------------|-------------------|---------------------------|
| 1687810       | IC Tube End Plug | 0.150 Narrow SOIC | Pack of 5 (Ref: 030-0006) |