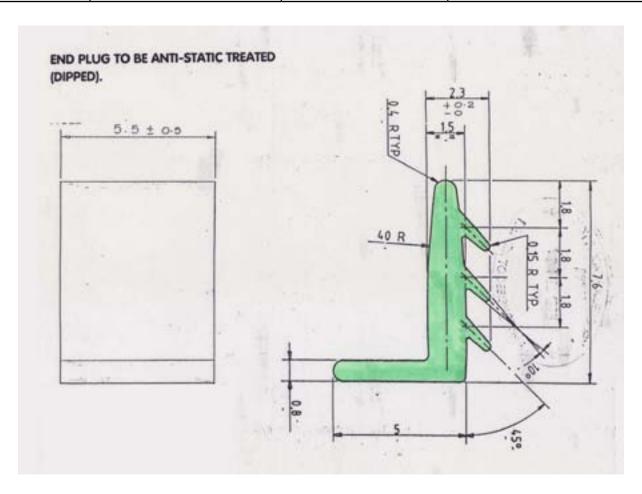

## IC Tube End Plug, 0.150 SOIC

## **Features:**

- To fit 0.150 Narrow SOIC Tube
- Material: Black conductive soft plastic

| Product Code: | Description:     | To Fit Profile:   | Additional Notes:         |
|---------------|------------------|-------------------|---------------------------|
| 1687810       | IC Tube End Plug | 0.150 Narrow SOIC | Pack of 5 (Ref: 030-0006) |