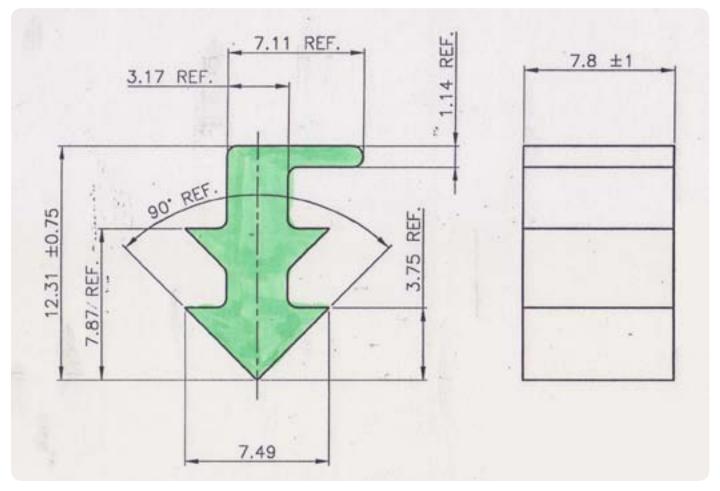

## IC Tube End Plug, TO-220 Tube

| <b>Product Code:</b> | Description:     | To Fit Profile: | Additional Notes:          |
|----------------------|------------------|-----------------|----------------------------|
| 1687831              | IC Tube End Plug | TO-220          | Pack of 25 (Ref: 030-0011) |