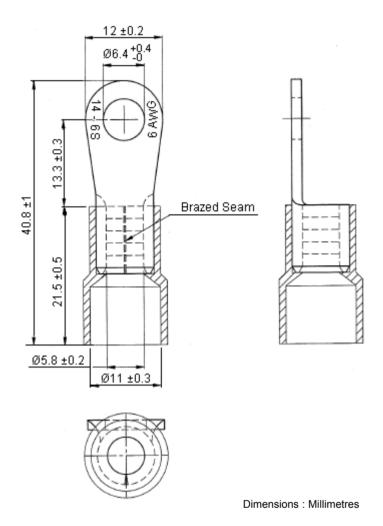

## **Ring Terminal**

## **Specifications:**

Maximum electric current

AWG 6 Amperes 95

Maximum electrical rating

: 105°C 600 volts : Nylon : Blue

Insulation material Insulation colour Terminal material

Wire range

: Copper : 6 AWG (14 mm<sup>2</sup>)

Terminal surface treatment Terminal thickness

: Tin plated : 1.5 mm