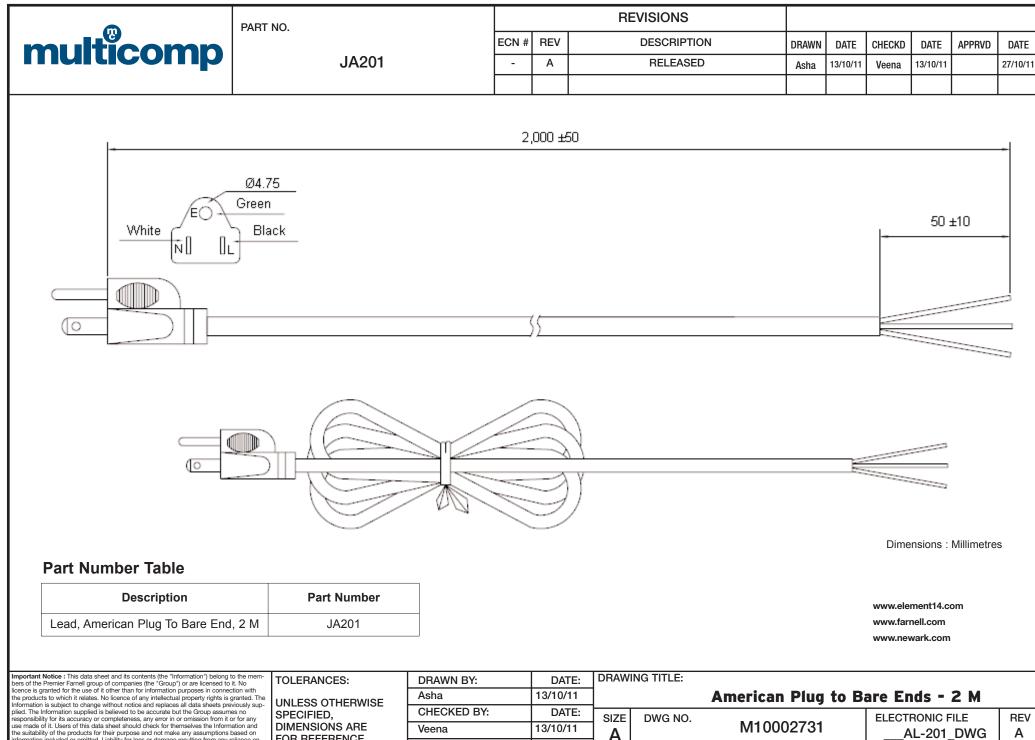

| licence is granted for the use of it other than for information purposes in connection with<br>the products to which it relates. No licence of any intellectual property rights is granted. The<br>Information is subject to change without notice and replaces all data sheets previously sup-                                                                                                                                                                           | UNLESS OTHERWISE<br>SPECIFIED,<br>DIMENSIONS ARE<br>FOR REFERENCE<br>PURPOSES ONLY. | Asha         | 13/10/11 | American Plug to Bare Ends - 2 M |         |            |                               |          |
|---------------------------------------------------------------------------------------------------------------------------------------------------------------------------------------------------------------------------------------------------------------------------------------------------------------------------------------------------------------------------------------------------------------------------------------------------------------------------|-------------------------------------------------------------------------------------|--------------|----------|----------------------------------|---------|------------|-------------------------------|----------|
| plied. The Information supplied is believed to be accurate but the Group assumes no<br>responsibility for its accuracy or completeness, any error in or omission from it or for on<br>use made of it. Users of this data sheet should check for themselves the Information and<br>the suitability of the products for their purpose and not make any assumptions based on<br>information included or omitted. Liability for loss or damage resulting from any reliance on |                                                                                     | CHECKED BY:  | DATE:    | SIZE                             | DWG NO. | M10002731  | ELECTRONIC FILE<br>AL-201 DWG | REV<br>A |
|                                                                                                                                                                                                                                                                                                                                                                                                                                                                           |                                                                                     | Veena        | 13/10/11 | Δ                                |         |            |                               |          |
|                                                                                                                                                                                                                                                                                                                                                                                                                                                                           |                                                                                     | APPROVED BY: | DATE:    |                                  |         | 1          |                               | <u> </u> |
|                                                                                                                                                                                                                                                                                                                                                                                                                                                                           |                                                                                     |              | 27/10/11 | SCALE: NTS                       |         | U.O.M.: mm | SHEET: 1 O                    | - 1      |