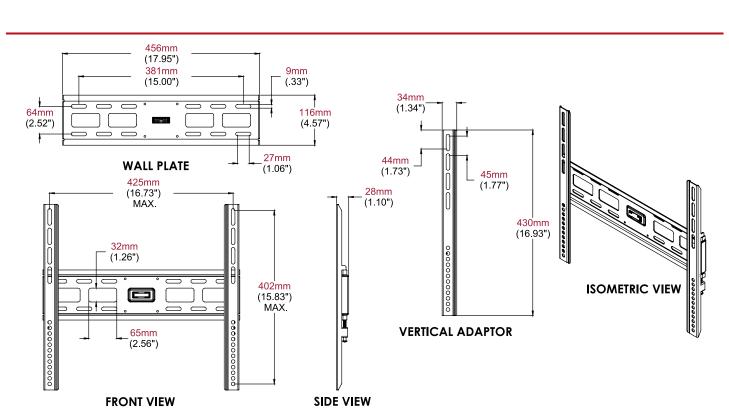

## Medium/Large Flat-to-Wall Mount

For 26" to 46" LCD Displays

Create a sleek and stylish flat panel installation with this easy to install low-profile flat wall mount. Its design is simple and intuitive to use - just attach the wall plate, attach the screen adaptors to the flat panel and hook onto the wall plate. Cables are easily managed behind the screen with large access ports in the wall plate.

Display size: 26-46"

Max load: 40kg (88lbs)

- Fits 26" to 46" LCD TVs with VESA® mounting patterns up to 400x400mm
- Level installation ensured with builtin spirit level
- Simple hook-on design for quick and easy installation
- Includes all necessary wall mounting and TV attachment hardware
- Smooth matt black finish for a discreet and unobtrusive appearance
- 5-year warranty