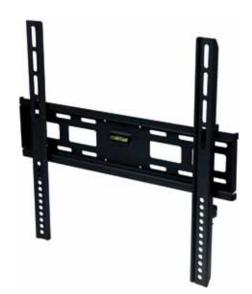

## Medium/Large Flat-to-Wall Mount

For 26" to 46" LCD Displays

Create a sleek and stylish flat panel installation with this easy to install low-profile flat wall mount. Its design is simple and intuitive to use - just attach the wall plate, attach the screen adaptors to the flat panel and hook onto the wall plate. Cables are easily managed behind the screen with large access ports in the wall plate.

Display size: 26-46"

Max load: 40kg (88lbs)

- Fits 26" to 46" LCD TVs with VESA® mounting patterns up to 400x400mm
- Level installation ensured with builtin spirit level
- Simple hook-on design for quick and easy installation
- Includes all necessary wall mounting and TV attachment hardware
- Smooth matt black finish for a discreet and unobtrusive appearance
- 5-year warranty