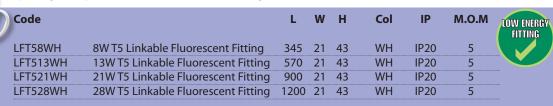

## **T5 LINKABLE FLUORESCENT FITTINGS**

LFT58WH requires 1 x 8W G5 T5 300mm Flu. Tube 3500K (included) LFT513WH requires 1 x 13W G5 T5 525mm Flu. Tube 3500K (included) LFT521WH requires 1 x 21W G5 T5 850mm Flu. Tube 3500K (included) LFT528WH requires 1 x 28W G5 T5 1150mm Flu. Tube 3500K (included)

- Polycarbonate
- High frequency electronic ballast: Instant start, flicker free operation, and • Not compatible with link & light prolonged lamp life

- Rocker switch
- Incorporates plug and socket with through wiring: can be linked with up to 5 other fittings
- Reeded diffuser
- Supplied with interim conversion lead to connect new series to old T5 series
- · Complete with 2 metres of mains lead, 500mm link lead and butting
- connector: easy installation series fittings & accessories
- 0 mm) \_\_\_\_\_\_ W (mm) L (mm)