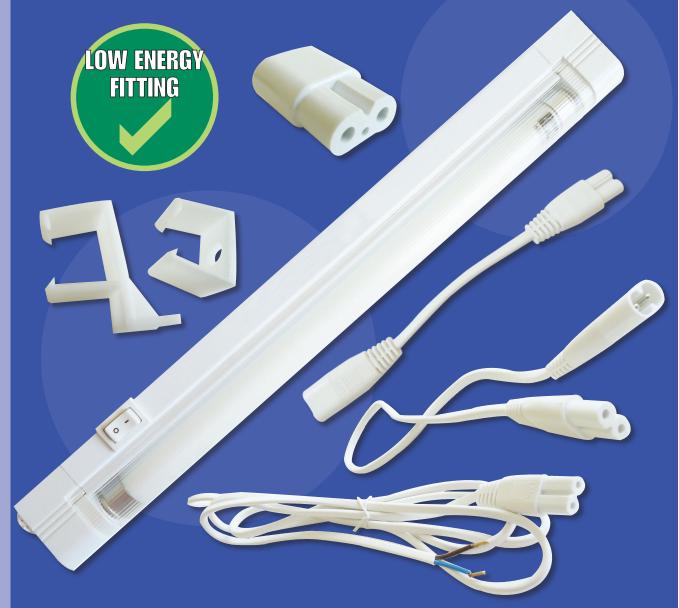

## **CATALOGUE RANGE - FLUORESCENT**

COMPLETE WITH INTERIM CONVERSION LEAD TO CONNECT NEW SERIES TO OLD SERIES, 2 METRES OF MAINS LEAD, 500MM LINK LEAD, BUTTING CONNECTOR AND FIXING BRACKETS

## **T5 LINKABLE FLUORESCENT FITTINGS**

LFT58WH requires 1 x 8W G5 T5 300mm Flu. Tube 3500K (included) LFT513WH requires 1 x 13W G5 T5 525mm Flu. Tube 3500K (included) LFT521WH requires 1 x 21W G5 T5 850mm Flu. Tube 3500K (included) LFT528WH requires 1 x 28W G5 T5 1150mm Flu. Tube 3500K (included)

- Polycarbonate
- High frequency electronic ballast: Instant start, flicker free operation, and • Not compatible with link & light prolonged lamp life

- Rocker switch
- Incorporates plug and socket with through wiring: can be linked with up to 5 other fittings
- Reeded diffuser
- Supplied with interim conversion lead to connect new series to old T5 series
- · Complete with 2 metres of mains lead, 500mm link lead and butting
- connector: easy installation series fittings & accessories
- 0 mm) \_\_\_\_\_\_ W (mm) L (mm)