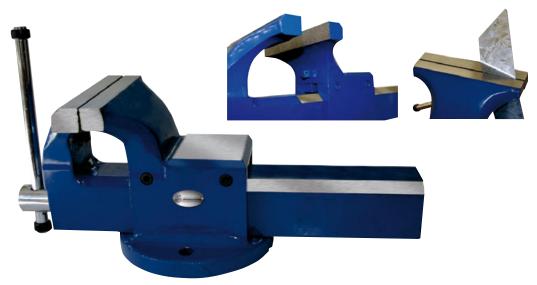

# **VICES**

#### **PROFESSIONAL VICE**

- All forged, heavy duty steel construction for maximum longevity
- Precision machined for smooth fault free operation
- -Integral anvil design
- -Interchangeable jaws (excludes EV3)