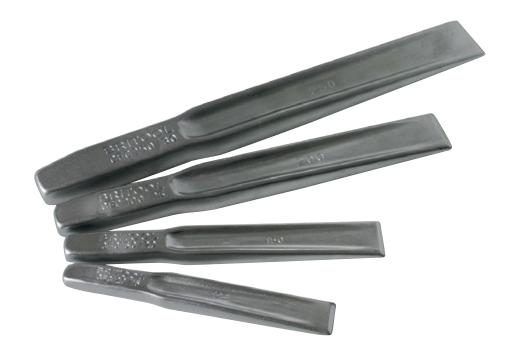

## **COLD CHISELS**

#### **4 PIECE COLD CHISEL SET**

- Contains 4 precision ground cold chisels.
- Set dimensions: 250mm x 25mm, 200mm x 20mm, 190mm x 15mm, 180mm x 10mm