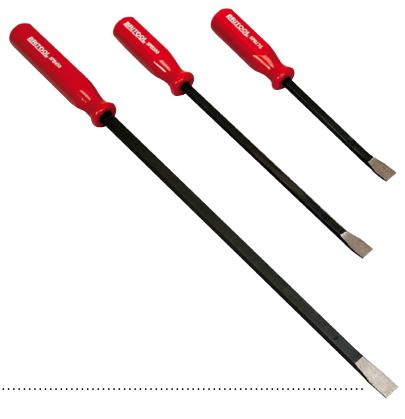

### **PRY BARS**

#### **3 PIECE SCREWDRIVER HANDLED PRY BAR SET**

- -3 Piece Screwdriver Handled Pry Bar Set
- -Powerful square section blade reduces sping
- Screwdriver style handle gives a comfortable grip and increases leverage
- -Contains 3 screwdriver handled pry bars: Blade lengths 175, 300, 450mm