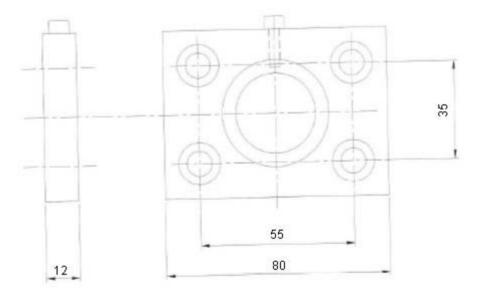

## **3000LB Die Holders**

## Feature:

A range of three die-holders which accommodate the full range of round, square and rectangular punch and die sets which are designed for use with the 3,000Lb lever press.

## **Specification Table**

www.cpc.co.uk

| Description                          | Part Number |
|--------------------------------------|-------------|
| 3000LB Die Holder, 3-12MM,1/8-7/16   | 903-0010    |
| 3000LB Die Holder, 12.5-27.5MM 0.5-1 | 903-0020    |
| 3000LB Rectangular/Square Die Holder | 903-0030    |